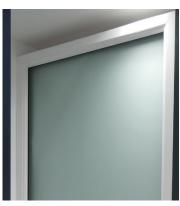

## WINDOW AND DOOR OPTIONS

**BI-FOLD DOORS** 

**Product spec clarification;** Please note the images displayed are intended for illustration purposes only, our garden rooms are designed on 700mm or 350mm internal modules. Bifold, french & patio doors are fixed sizes as per contract & survey.