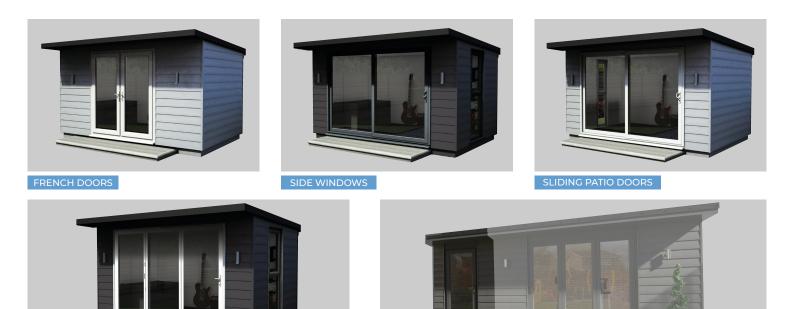

## WINDOW AND DOOR OPTIONS

**BI-FOLD DOORS** 

**Product spec clarification;** Please note the images displayed are intended for illustration purposes only, our garden rooms are designed on 700mm or 350mm internal modules. Bifold, french & patio doors are fixed sizes as per contract & survey.