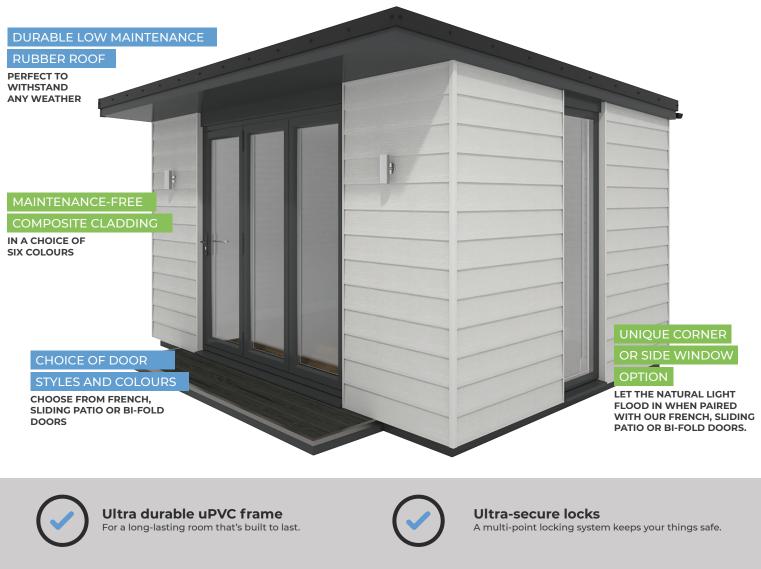

## WHAT'S INCLUDED?

Maintenance-free composite cladding Choose from a range of six colours.

**Low maintenance weatherproof roof** EPDM rubber to withstand any weather.

**Optional corner double glazed window** Available when paired with French, Sliding Patio or Bi-folding Doors.

**Electric kit included** Includes an electric kit which includes an 1100w electric radiator, consumer unit, power sockets and internal & external lights.