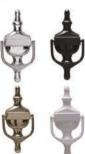

#### **Premium Door Knockers**

(Polished & Brushed Stainless Steel)

(Available in Black, White, Gold, Chrome