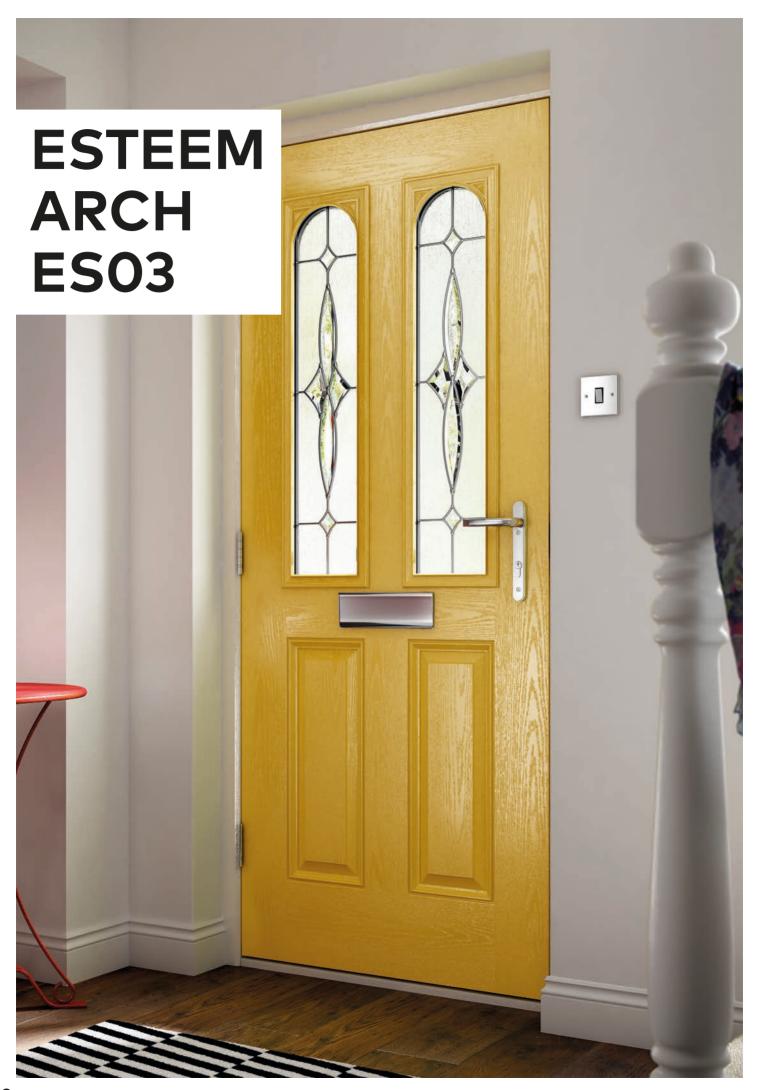

#### **Obscure Glass**

ear olyte wold tora ster umn glade ntilly al Sticks gital nish rielle lower ak erine Taffeta Sycamore



Andorra (Zinc)



# RENOWN HALF GLAZED RE05



| Glazing opt    | ions    |
|----------------|---------|
| Choose a glass | pattern |



#### **Obscure Glass**

Clear Stippolyte Cotswold Contora Minster Everglade Chantilly **Charcoal Sticks** Digital Flemish Florielle Oak Pelerine Taffeta Sycamore



Kara (Grey)





Lunna

Monza



Trieste

Palma



Kara (Blue)

Aspen

Savana



Andorra

Sierra



Kara (Red)

10

Andorra (Zinc)











#### **Obscure Glass**

**Glazing options** Choose a glass pattern





Kara Zinc



Clear Stippolyte Cotswold Autumn Everglade Chantilly Charcoal Sticks Digital Flemish Florielle Mayflower Oak Pelerine Taffeta Sycamore





| Glazing options        |