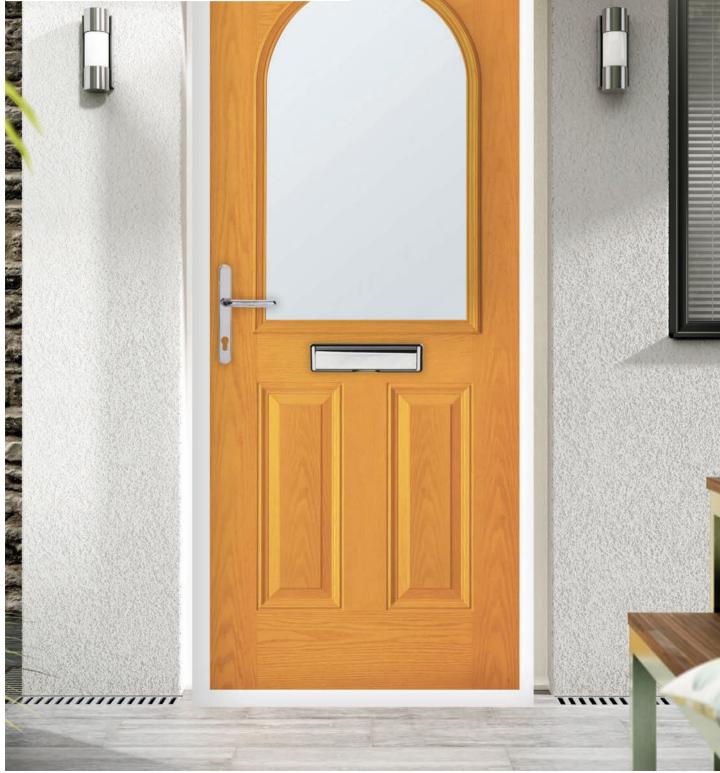

### **Exceptional Durability**

Tested to withstand 200,000 days of regular constant use, the quality and durability of our doors is exceptional. To give great definition and long life performance, all EYG composite doors use glass reinforced plastic skins. That's the same material used to make the hulls of boats!

### All-Weather Proof

We use the latest glass reinforced plastic (GRP) technology to encase the door's inner high density CFC-free polyurethane foam core, protecting against the elements. In fact, our GRP composite doors have been tested in all weathers – including winds of up to 80 miles per hour and in simulated rain tests. Not a drop penetrated through, so we can guarantee you'll be warm and dry for many years.