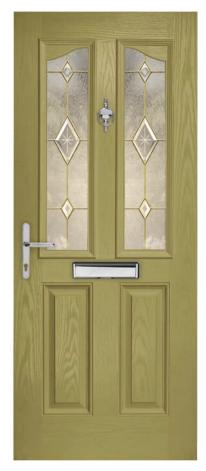

### RENOWN DIAMOND RE03

| Glaz<br>Choos | ing o         | ptio  | ns<br>Ittern |             |              | Obscure                                   |
|---------------|---------------|-------|--------------|-------------|--------------|-------------------------------------------|
|               | Scotia (Zinc) |       | Kara (Zinc)  | Kara (Blue) | Kara (Green) | Stippo<br>Cotsv<br>Cont<br>Mins           |
| Kara (Grey)   | Kara (Red)    | Lunna | Trieste      | Savana      | Aspen        | Autu<br>Everg<br>Chan<br>Charcoa<br>Digit |
| Sierra        | Valentia      | Monza | Palma        | Edwardian   | Andorra      | Flem<br>Florid<br>Mayflo<br>Oa            |
|               |               |       |              |             |              | Peler                                     |