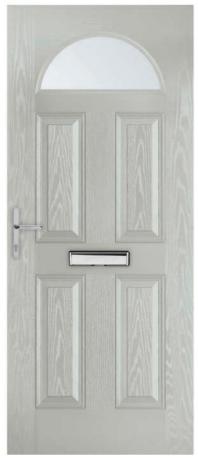

a Edwardian Andorra Mayflower Oak 9 Pelerine Taffeta Matrix Sycamore Andorra (Zinc) Nevis **Available Colours** 



# ESPRIT ESC29C/L/R







Clear Satin Stippolyte Contora Minster Autumn Everglade Chantilly Charcoal Sticks Digital Flemish Florielle Mayflower Oak Pelerine Taffeta Sycamore

**Glazing options** Choose a glass pattern



Kara (Grey)

# Scotia (Zinc)

Kara (Red)

Valentia







Lunna

Monza



Trieste

Palma









Savana Edwardian



# Kara (Blue) Kara (Green)

















Clear Satin Stippolyte Cotswold Contora Minster Autumn Everglade Chantilly Digital Flemish Florielle Mayflower Oak Pelerine Taffeta Sycamore

# **Glazing options** Choose a glass pattern



Kara (Grey)

Sierra



Kara (Red)

Valentia

















Trieste Lunna Monza





1 Andorra (Zinc)











Kara (Grey)



Kara (Red)

Valentia



Lunna

Monza



Trieste

Palma



Savana











# **Obscure Glass**

Clear Satin Stippolyte Cotswold Contora Minster Autumn Everglade Chantilly Digital Flemish Florielle Mayflower Oak Pelerine Taffeta Sycamore

Sierra











Kara (Grey)

Sierra



Kara (Red)

Valentia





Lunna

Monza



Trieste

Palma





Savana

Edwardian







# **Obscure Glass**

Clear Satin Stippolyte Cotswold Contora Minster Autumn Everglade Chantilly **Charcoal Sticks** Digital Flemish Florielle Mayflower Oak Pelerine Taffeta Sycamore

Andorra (Zinc)

96





# CLASSICAL HALF-GLAZED CL03









Kara (Grey)



Kara (Red)

Valentia





Lunna

Monza



Trieste

Palma











# **Obscure Glass**

Clear Satin Stippolyte Cotswold Contora Minster Autumn Everglade