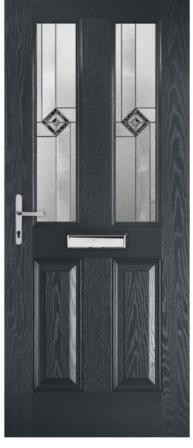

### RENOWN DIAMOND RE03

| Glaz<br>Choos | ing o         | ptio  | ns<br>Ittern |             |              | Obscure                                   |
|---------------|---------------|-------|--------------|-------------|--------------|-------------------------------------------|
|               | Scotia (Zinc) |       | Kara (Zinc)  | Kara (Blue) | Kara (Green) | Stippo<br>Cotsv<br>Cont<br>Mins           |
| Kara (Grey)   | Kara (Red)    | Lunna | Trieste      | Savana      | Aspen        | Autu<br>Everg<br>Chan<br>Charcoa<br>Digit |
| Sierra        | Valentia      | Monza | Palma        | Edwardian   | Andorra      | Flem<br>Florid<br>Mayflo<br>Oa            |
|               |               |       |              |             |              | Peler                                     |