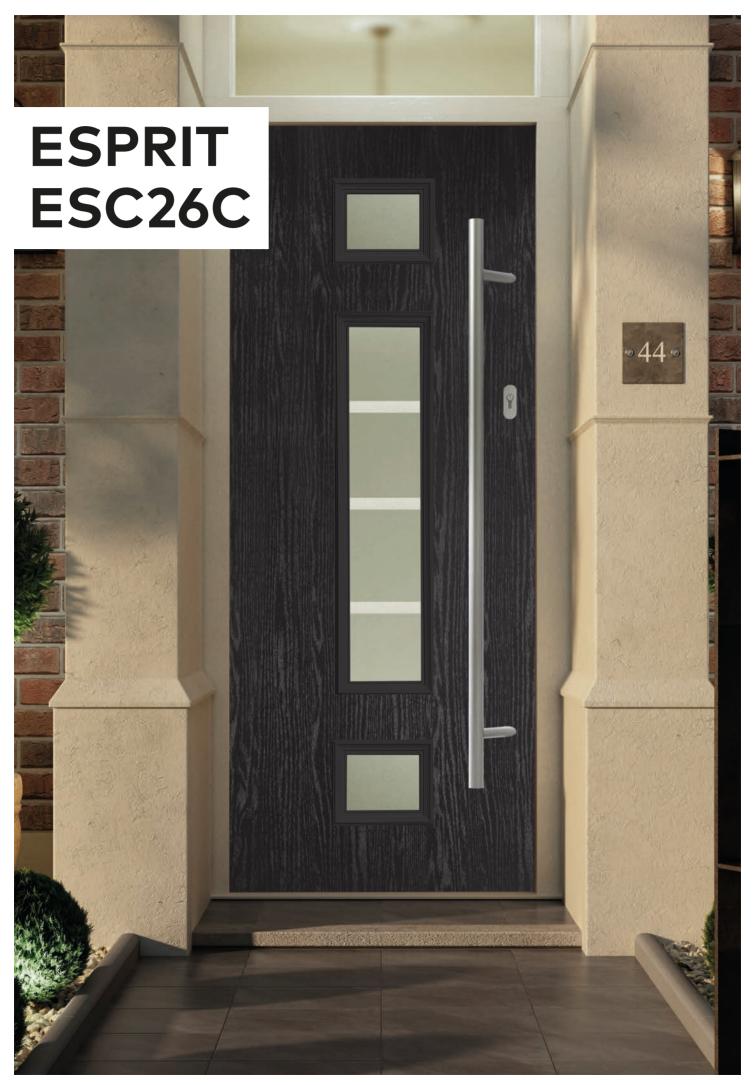

attern



#36

#37

#38

#39

#40

#41

Glacier

Obscure Glass

Clear Satin Stippolyte



www.eygwindows.co.uk

#43

#42

#45

#44

# ESPRIT ESC09L/R



# 





#### **Glazing options** Choose a glass pattern



#### **Obscure Glass**

Clear Satin Stippolyte





# ESPRIT ESC17C/L/R









#### **Obscure Glass**

**Glazing options** Choose a glass pattern

Cubic

Echo



Clear Stippolyte Cotswold Contora Minster Autumn Everglade Chantilly **Charcoal Sticks** Digital Flemish Florielle Mayflower Oak Pelerine Taffeta Sycamore



# ESPRIT ESC25







Clear Satin Stippolyte Cotswold Contora Minster Autumn Everglade Chantilly Digital Flemish Florielle Oak Pelerine Taffeta Sycamore















Aspen



Kara (Red) Lunna



Andorra (Zinc)

Kara (Grey)

Valentia





Trieste





Mayflower









Choose a glass pattern Clear Satin Stippolyte Cotswold Contora Scotia (Zinc) Kara Kara (Zinc) Kara (Blue) Kara (Green) Scotia Minster Autumn Everglade Chantilly Kara (Grey) Aspen Kara (Red) Lunna Trieste Savana **Charcoal Sticks** Digital Flemish Florielle Sierra Valentia Monza Palma Edwardian Andorra Mayflower Oak 9 Pelerine Taffeta Matrix Sycamore Andorra (Zinc) Nevis **Available Colours** 



# ESPRIT ESC29C/L/R







Clear Satin Stippolyte Contora Minster Autumn Everglade Chantilly Charcoal Sticks Digital Flemish Florielle Mayflower Oak Pelerine Taffeta Sycamore

**Glazing options** Choose a glass pattern



Kara (Grey)

# Scotia (Zinc)

Kara (Red)

Valentia







Lunna

Monza



Trieste

Palma









Savana Edwardian



# Kara (Blue) Kara (Green)

















Clear Satin