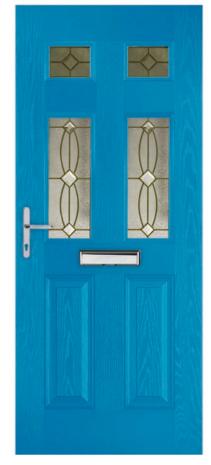

### RENOWN DIAMOND RE03

| Glaz<br>Choos | ing o         | ptio  | ns<br>Ittern |             |              | Obscure                                   |
|---------------|---------------|-------|--------------|-------------|--------------|-------------------------------------------|
|               | Scotia (Zinc) |       | Kara (Zinc)  | Kara (Blue) | Kara (Green) | Stippo<br>Cotsv<br>Cont<br>Mins           |
| Kara (Grey)   | Kara (Red)    | Lunna | Trieste      | Savana      | Aspen        | Autu<br>Everg<br>Chan<br>Charcoa<br>Digit |
| Sierra        | Valentia      | Monza | Palma        | Edwardian   | Andorra      | Flem<br>Florid<br>Mayflo<br>Oa            |
|               |               |       |              |             |              | Peler                                     |