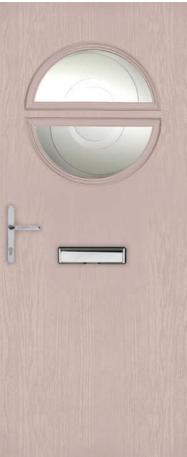

# RENOWN HALF GLAZED RE05

| Glazing opt    | ions    |
|----------------|---------|
| Choose a glass | pattern |