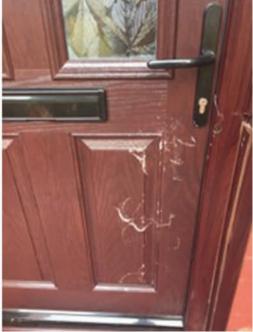

# **EYG Composite Door prevents** break-in attempt on Leeds home

Happy EYG customer Phil Silkstone can vouch for the high-security standards of our range of composite doors, as his withstood an attempted break-in and ensured those attacking his home left empty handed. Mr Silkstone, of Halton, a district of Leeds, had recently upgraded to a new composite door from EYG as he was keen to ensure his home was as secure as possible.

It was a decision which proved worthwhile just seven days later when he returned home at night to discover the door had been attacked around the lock area, but had stood strong despite those trying to break in despite obviously having come equipped.

"It looked like they'd had a good old go at the door around the lock with something like a hammer as there were plenty of marks and damage around the lock, but the door had stood firm," said Mr Silkstone.

"I'd chosen the composite door from EYG as I wanted the most secure and strong door for the front of my house, and it has certainly lived up to its promise." At 44mm thick, EYG's timber core composite doors are solid and one of the strongest on the UK market.

The door was Secured By Design accredited, a Home Office initiative to stamp out crime through accredited high-spec, high security windows and doors. The aim is to 'design out crime' through physical security and processes.

John Waugh, Sales Director at EYG, said: "We always say that we are selling peace of mind when we sell our composite doors, because they are so strong and secure, they last for years and are virtually maintenance free. "Security is the biggest thing for almost every customer we see, and although it is of course sad to hear that Mr Silkstone's home has been targeted and that his new door has been damaged, it is great to know that it has done its job and kept people out.

"It is clear from the pictures our customer sent to us that the people looking to break in came armed with equipment to force the door open, as it had been badly damaged around the lock and there was also damage to the hinges. To withstand this sort of attack just emphasises how secure these doors are. EYG is now arranging to replace the door for Mr Silkstone as part of his insurance claim following the damaged caused.