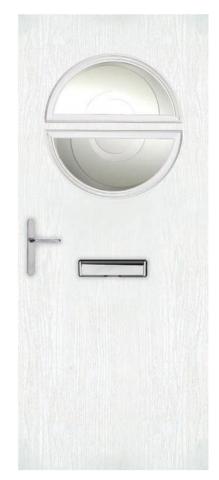

polyte Cotswold Contora Minster Autumn Everglade Chantilly **Charcoal Sticks** Digital Flemish Florielle Mayflower Oak Pelerine Taffeta Sycamore

10 10 Andorra (Zinc)

Sierra



# ESPRIT ESC07L/R









#### **Glazing options** Choose a glass pattern



#36

#37

#38

#39

#40

#41

Glacier

Obscure Glass

Clear Satin Stippolyte



www.eygwindows.co.uk

#43

#42

#45

#44

# ESPRIT ESC09L/R



# 





#### **Glazing options** Choose a glass pattern



#### **Obscure Glass**

Clear Satin Stippolyte





# ESPRIT ESC17C/L/R









#### **Obscure Glass**

**Glazing options** Choose a glass pattern

Cubic

Echo



Clear Stippolyte Cotswold Contora Minster Autumn Everglade Chantilly **Charcoal Sticks** Digital Flemish Florielle Mayflower Oak Pelerine Taffeta Sycamore



# ESPRIT ESC25







Clear Satin Stippolyte Cotswold Contora Minster Autumn Everglade Chantilly Digital Flemish Florielle Oak Pelerine Taffeta Sycamore















Aspen



Kara (Red) Lunna



Andorra (Zinc)

Kara (Grey)

Valentia





Trieste





Mayflower









Choose a glass pattern Clear Satin Stippolyte Cotswold Contora Scotia (Zinc) Kara Kara (Zinc) Kara (Blue) Kara (Green) Scotia Minster Autumn Everglade Chantilly Kara (Grey) Aspen Kara (Red) Lunna Trieste Savana **Charcoal Sticks** Digital Flemish Florielle Sierra Valentia Monza Palma Edwardian Andorra Mayflower Oak 9 Pelerine Taffeta Matrix Sycamore Andorra (Zinc) Nevis **Available Colours** 



# ESPRIT ESC29C/L/R







Clear Satin Stippolyte Contora Minster Autumn Everglade Chantilly Charcoal Sticks Digital Flemish Florielle Mayflower Oak