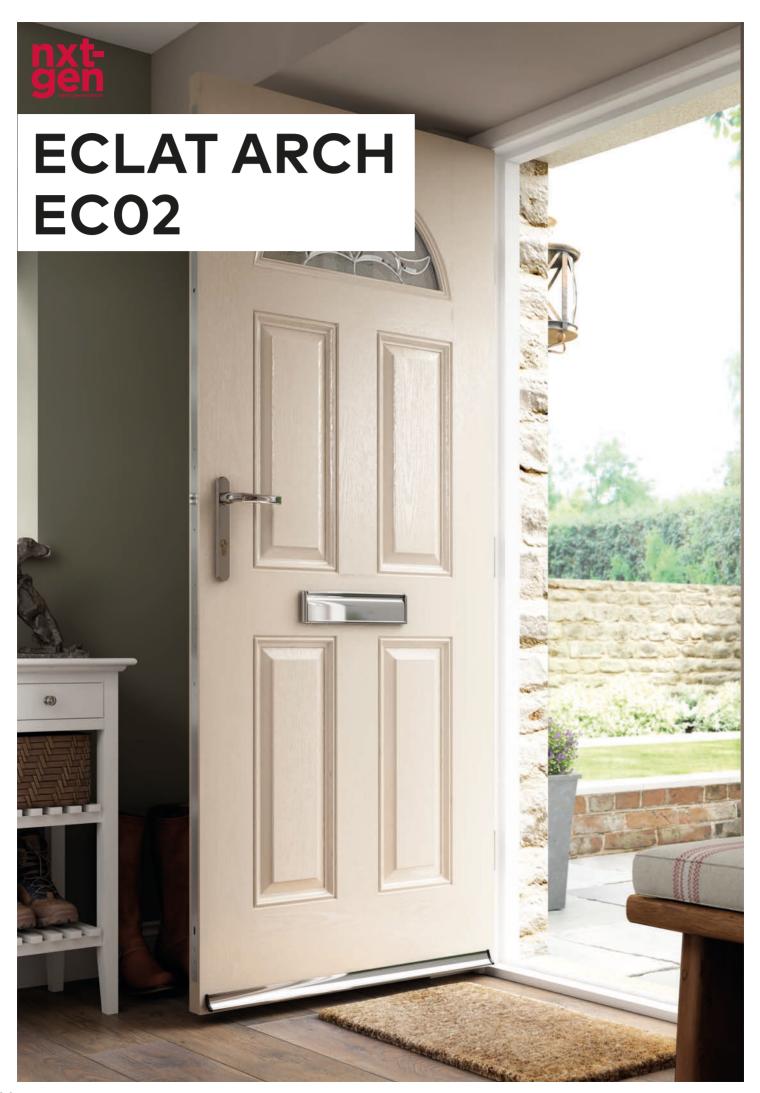

Palma Edwardian Andorra Mayflower Oak 9 Pelerine Taffeta Matrix Sycamore Andorra (Zinc) Nevis **Available Colours** 



# ESPRIT ESC29C/L/R







Clear Satin Stippolyte Contora Minster Autumn Everglade Chantilly Charcoal Sticks Digital Flemish Florielle Mayflower Oak Pelerine Taffeta Sycamore

**Glazing options** Choose a glass pattern



Kara (Grey)

# Scotia (Zinc)

Kara (Red)

Valentia







Lunna

Monza



Trieste

Palma









Savana Edwardian



# Kara (Blue) Kara (Green)

















Clear Satin Stippolyte Cotswold Contora Minster Autumn Everglade Chantilly Digital Flemish Florielle Mayflower Oak Pelerine Taffeta Sycamore

# **Glazing options** Choose a glass pattern



Kara (Grey)

Sierra



Kara (Red)

Valentia

















Trieste Lunna Monza





1 Andorra (Zinc)











Kara (Grey)



Kara (Red)

Valentia



Lunna

Monza



Trieste

Palma



Savana











# **Obscure Glass**

Clear Satin Stippolyte Cotswold Contora Minster Autumn Everglade Chantilly Digital Flemish Florielle Mayflower Oak Pelerine Taffeta Sycamore

Sierra











Kara (Grey)

Sierra



Kara (Red)

Valentia





Lunna

Monza



Trieste

Palma





Savana

Edwardian







# **Obscure Glass**

Clear Satin Stippolyte Cotswold Contora Minster Autumn Everglade Chantilly **Charcoal Sticks** Digital Flemish Florielle Mayflower Oak Pelerine Taffeta Sycamore

Andorra (Zinc)

96





# CLASSICAL HALF-GLAZED CL03









Kara (Grey)



Kara (Red)

Valentia





Lunna

Monza



Trieste

Palma











# **Obscure Glass**

Clear Satin Stippolyte Cotswold Contora Minster Autumn Evergl