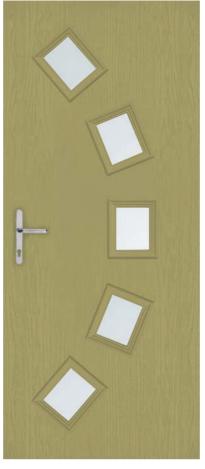

### RENOWN DIAMOND RE03

| Glaz<br>Choos | ing o         | ptio  | ns<br>Ittern |             |              | Obscure                                   |
|---------------|---------------|-------|--------------|-------------|--------------|-------------------------------------------|
|               | Scotia (Zinc) |       | Kara (Zinc)  | Kara (Blue) | Kara (Green) | Stippo<br>Cotsv<br>Cont<br>Mins           |
| Kara (Grey)   | Kara (Red)    | Lunna | Trieste      | Savana      | Aspen        | Autu<br>Everg<br>Chan<br>Charcoa<br>Digit |
| Sierra        | Valentia      | Monza | Palma        | Edwardian   | Andorra      | Flem<br>Florid<br>Mayflo<br>Oa            |
|               |               |       |              |             |              | Peler                                     |