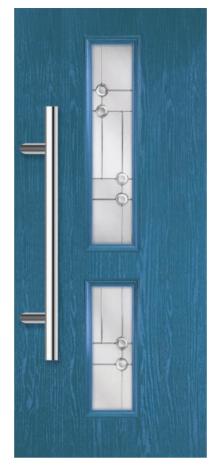

---|---|---|---|--|
|   |   |   |   |  |
|   |   |   |   |  |



#### **Glazing options** Choose a glass pattern



Kara (Grey)



Kara (Red)

Valentia



Lunna

Monza



Trieste

Palma



Kara (Blue) Ka

Savana

Edwardian





Aspen



#### **Obscure Glass**

Clear Satin Stippolyte Cotswold Contora Minster Autumn Everglade Chantilly **Charcoal Sticks** Digital Flemish Florielle Mayflower Oak Pelerine Taffeta Sycamore

Sierra

Andorra (Zinc)









# **Glazing options** Choose a glass pattern



Kara (Grey)

Andorra



Kara (Red)

Sierra



Lunna

Valentia



Trieste

Monza









#### **Obscure Glass**

Clear Satin Stippolyte Cotswold Contora Minster Autumn Everglade Chantilly Digital Flemish Florielle Mayflower Oak Pelerine Taffeta Sycamore



Savana

Palma

# ESPRIT ESC06C/L/R







#### **Glazing options** Choose a glass pattern



Kara (Grey)



Kara (Red)

Valentia



Lunna

Monza



Trieste

Palma





Savana









#### **Obscure Glass**

Clear Satin Stippolyte Cotswold Contora Minster Autumn Everglade Chantilly **Charcoal Sticks** Digital Flemish Florielle Mayflower Oak Pelerine Taffeta Sycamore

10 10 Andorra (Zinc)

Sierra



# ESPRIT ESC07L/R









#### **Glazing options** Choose a glass pattern



#36

#37

#38

#39

#40

#41

Glacier

Obscure Glass

Clear Satin Stippolyte



www.eygwindows.co.uk

#43

#42

#45

#44

# ESPRIT ESC09L/R



# 





#### **Glazing options** Choose a glass pattern



#### **Obscure Glass**

Clear Satin Stippolyte





# ESPRIT ESC17C/L/R









#### **Obscure Glass**

**Glazing options** Choose a glass pattern

Cubic

Ec