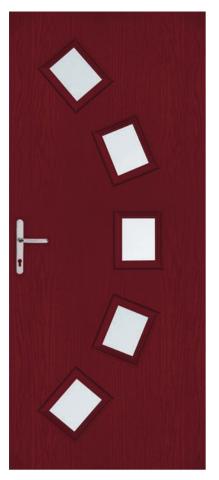

### RENOWN DIAMOND RE03

| Glaz<br>Choos | ing o         | ptio  | ns<br>Ittern |             |              | Obscure                                   |
|---------------|---------------|-------|--------------|-------------|--------------|-------------------------------------------|
|               | Scotia (Zinc) |       | Kara (Zinc)  | Kara (Blue) | Kara (Green) | Stippo<br>Cotsv<br>Cont<br>Mins           |
| Kara (Grey)   | Kara (Red)    | Lunna | Trieste      | Savana      | Aspen        | Autu<br>Everg<br>Chan<br>Charcoa<br>Digit |
| Sierra        | Valentia      | Monza | Palma        | Edwardian   | Andorra      | Flem<br>Florid<br>Mayflo<br>Oa            |
|               |               |       |              |             |              | Peler                                     |