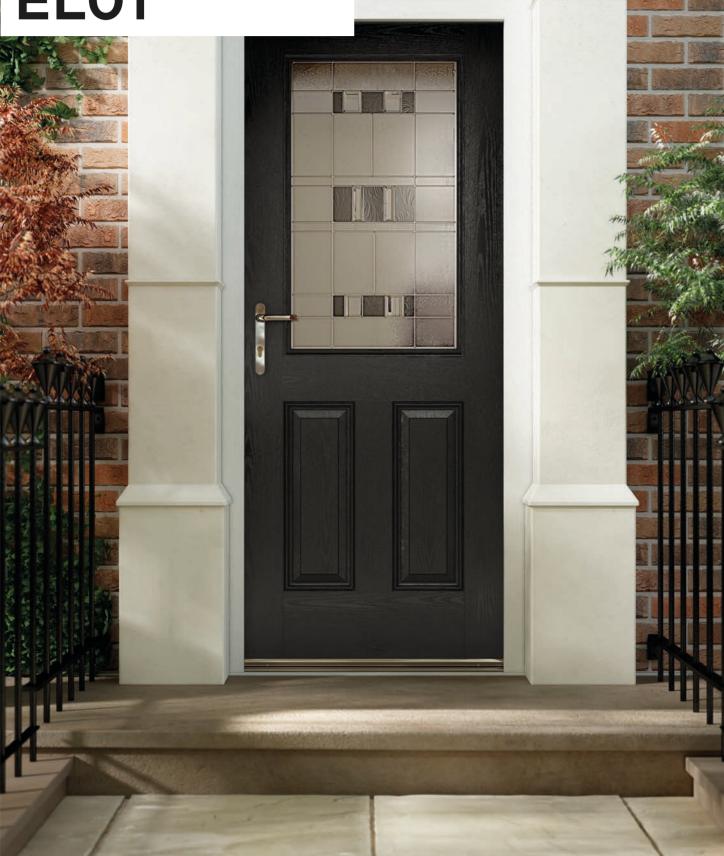

# ELEGANCE ARCH ELO2

| <b>Glaz</b> | se a gla      | ptio  | ns<br>ttern |             |              |
|-------------|---------------|-------|-------------|-------------|--------------|
| Scotia      | Scotia (Zinc) | Kara  | Kara (Zinc) | Kara (Blue) | Kara (Green) |
| Kara (Grey) | Kara (Red)    | Lunna | Trieste     | Savana      | Aspen        |