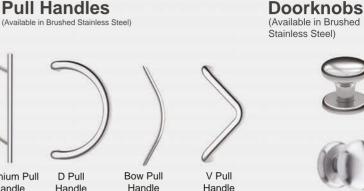

#### **Premium Handles**

(Available in Black, White, Gold, Chrome and Satin) (PAS24 available on Berwick standard handles only)

Premium Pull

Handle

(available in 400m 1200mm & 1800m

D Pull

Handle

(Available in Black, White, Gold, Chrome or Satin)