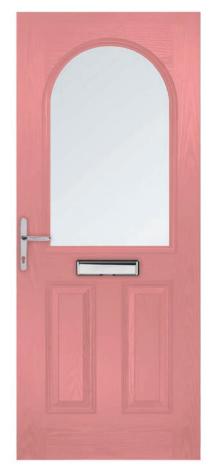

# ELEGANCE ARCH ELO2

| <b>Glaz</b> | se a gla      | ptio  | ns<br>ttern |             |              |
|-------------|---------------|-------|-------------|-------------|--------------|
| Scotia      | Scotia (Zinc) | Kara  | Kara (Zinc) | Kara (Blue) | Kara (Green) |
| Kara (Grey) | Kara (Red)    | Lunna | Trieste     | Savana      | Aspen        |

Monza

Palma

#### **Obscure Glass**

Clear Satin Stippolyte Cotswold Contora Minster Autumn Everglade Chantilly Charcoal Sticks Digital Flemish Florielle Mayflower Oak Pelerine Taffeta Sycamore

Edwardian

Andorra

| ( | K | I | 2 |  |
|---|---|---|---|--|
|   |   |   |   |  |
|   |   |   |   |  |