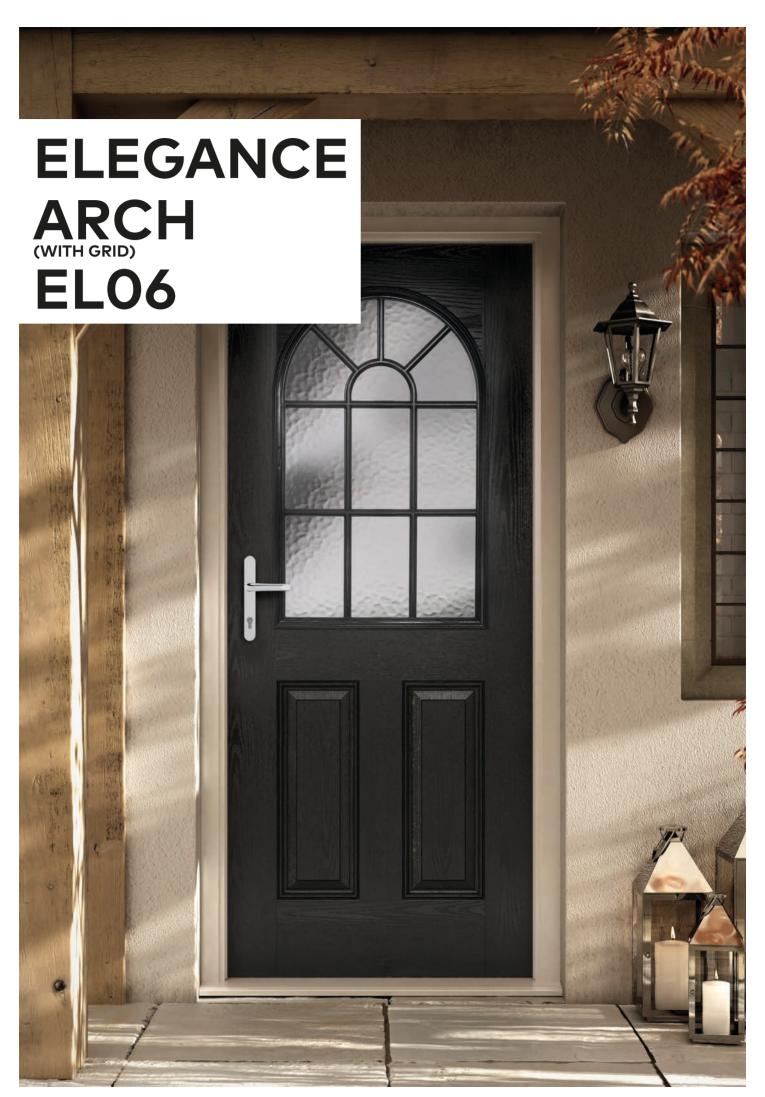

# ELEGANCE ARCH ELO2

| <b>Glaz</b> | se a gla      | ptio  | ns<br>ttern |             |              |
|-------------|---------------|-------|-------------|-------------|--------------|
| Scotia      | Scotia (Zinc) | Kara  | Kara (Zinc) | Kara (Blue) | Kara (Green) |
| Kara (Grey) | Kara (Red)    | Lunna | Trieste     | Savana      | Aspen        |