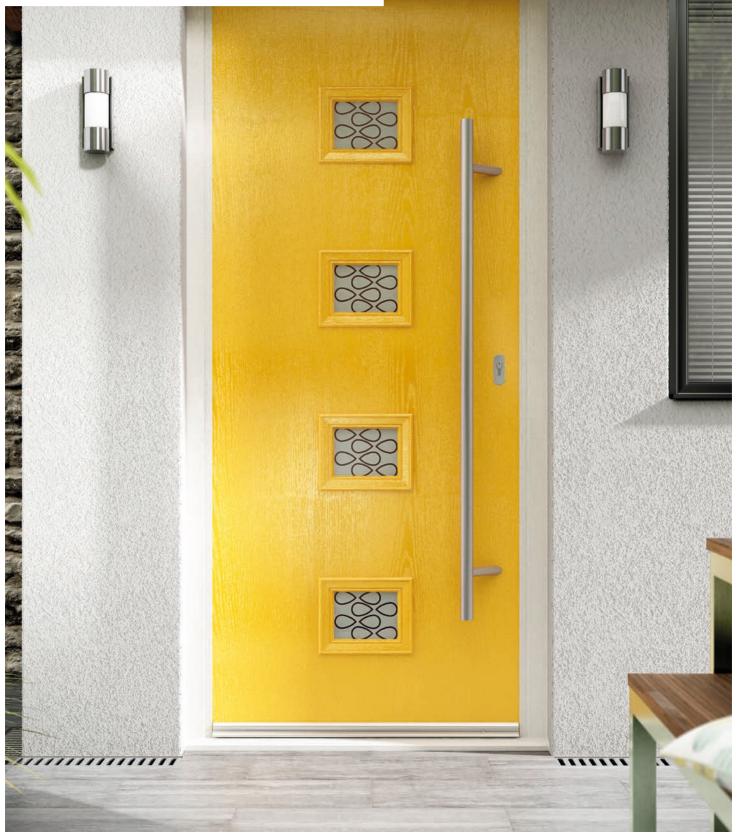

e Mayflower Oak Pelerine Taffeta Sycamore



Savana

Palma

# ESPRIT ESC06C/L/R







#### **Glazing options** Choose a glass pattern



Kara (Grey)



Kara (Red)

Valentia



Lunna

Monza



Trieste

Palma





Savana









#### **Obscure Glass**

Clear Satin Stippolyte Cotswold Contora Minster Autumn Everglade Chantilly **Charcoal Sticks** Digital Flemish Florielle Mayflower Oak Pelerine Taffeta Sycamore

10 10 Andorra (Zinc)

Sierra



# ESPRIT ESC07L/R









#### **Glazing options** Choose a glass pattern



#36

#37

#38

#39

#40

#41

Glacier

Obscure Glass

Clear Satin Stippolyte



www.eygwindows.co.uk

#43

#42

#45

#44

# ESPRIT ESC09L/R



# 





#### **Glazing options** Choose a glass pattern



#### **Obscure Glass**

Clear Satin Stippolyte





# ESPRIT ESC17C/L/R









#### **Obscure Glass**

**Glazing options** Choose a glass pattern

Cubic

Echo



Clear Stippolyte Cotswold Contora Minster Autumn Everglade Chantilly **Charcoal Sticks** Digital Flemish Florielle Mayflower Oak Pelerine Taffeta Sycamore



# ESPRIT ESC25







Clear Satin Stippolyte Cotswold Contora Minster Autumn Everglade Chantilly Digital Flemish Florielle Oak Pelerine Taffeta Sycamore















Aspen



Kara (Red) Lunna



Andorra (Zinc)

Kara (Grey)

Valentia





Trieste





Mayflower









Choose a glass pattern Clear Satin Stippolyte Cotswold Contora Scotia (Zinc) Kara Kara (Zinc) Kara (Blue) Kara (Green) Scotia Minster Autumn Everglade Chantilly Kara (Grey) Aspen Kara (Red) Lunna Trieste Savana **Charcoal Sticks** Digital Flemish Florielle Sierra Valentia Monza