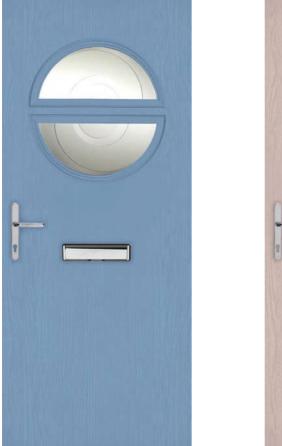

# RENOWN HALF GLAZED RE05

| Glazing opt    | ions    |
|----------------|---------|
| Choose a glass | pattern |