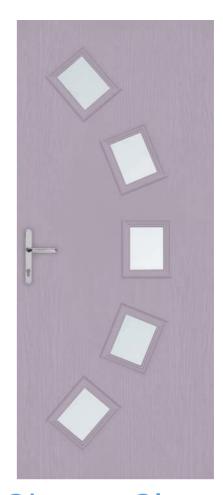

### RENOWN DIAMOND RE03

| Glaz<br>Choos | ing o         | ptio  | ns<br>Ittern |             |              | Obscure                                   |
|---------------|---------------|-------|--------------|-------------|--------------|-------------------------------------------|
|               | Scotia (Zinc) |       | Kara (Zinc)  | Kara (Blue) | Kara (Green) | Stippo<br>Cotsv<br>Cont<br>Mins           |
| Kara (Grey)   | Kara (Red)    | Lunna | Trieste      | Savana      | Aspen        | Autu<br>Everg<br>Chan<br>Charcoa<br>Digit |
| Sierra        | Valentia      | Monza | Palma        | Edwardian   | Andorra      | Flem<br>Florid<br>Mayflo<br>Oa            |
|               |               |       |              |             |              | Peler                                     |