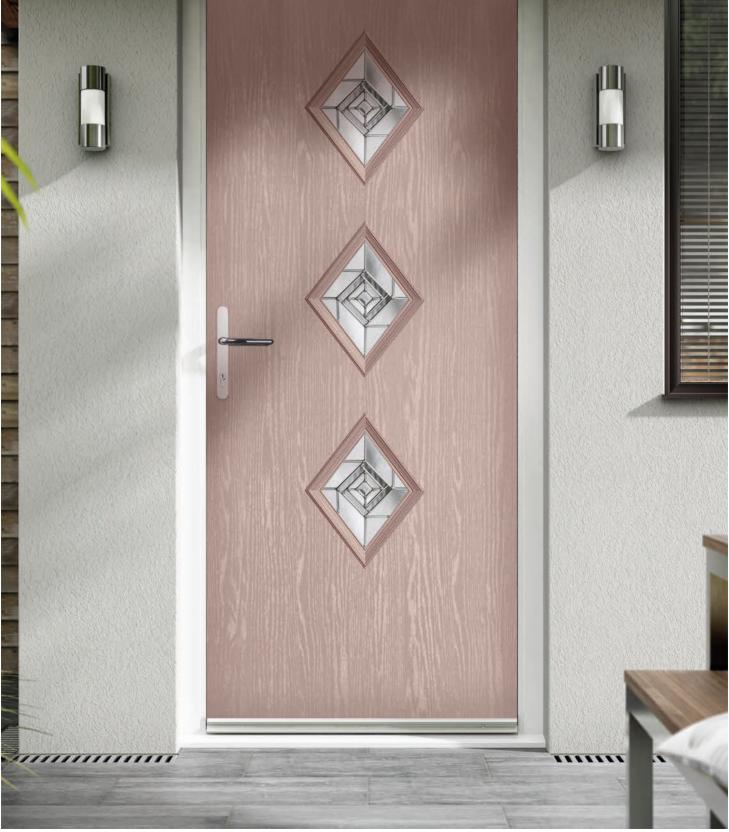

### RENOWN DIAMOND RE03

| Glaz<br>Choos | ing o         | ptio  | ns<br>Ittern |             |              | Obscure                                   |
|---------------|---------------|-------|--------------|-------------|--------------|-------------------------------------------|
|               | Scotia (Zinc) |       | Kara (Zinc)  | Kara (Blue) | Kara (Green) | Stippo<br>Cotsv<br>Cont<br>Mins           |
| Kara (Grey)   | Kara (Red)    | Lunna | Trieste      | Savana      | Aspen        | Autu<br>Everg<br>Chan<br>Charcoa<br>Digit |
| Sierra        | Valentia      | Monza | Palma        | Edwardian   | Andorra      | Flem<br>Florid<br>Mayflo<br>Oa            |
|               |               |       |              |             |              | Peler                                     |