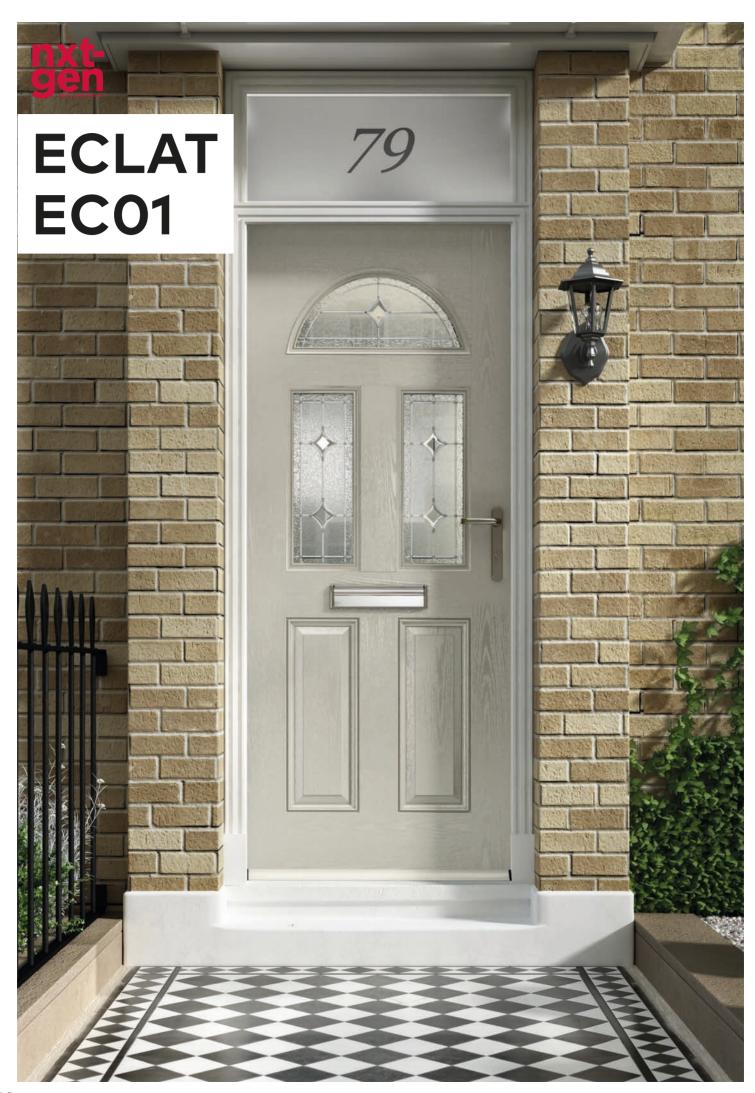

Mayflower









Choose a glass pattern Clear Satin Stippolyte Cotswold Contora Scotia (Zinc) Kara Kara (Zinc) Kara (Blue) Kara (Green) Scotia Minster Autumn Everglade Chantilly Kara (Grey) Aspen Kara (Red) Lunna Trieste Savana **Charcoal Sticks** Digital Flemish Florielle Sierra Valentia Monza Palma Edwardian Andorra Mayflower Oak 9 Pelerine Taffeta Matrix Sycamore Andorra (Zinc) Nevis **Available Colours** 



# ESPRIT ESC29C/L/R







Clear Satin Stippolyte Contora Minster Autumn Everglade Chantilly Charcoal Sticks Digital Flemish Florielle Mayflower Oak Pelerine Taffeta Sycamore

**Glazing options** Choose a glass pattern



Kara (Grey)

# Scotia (Zinc)

Kara (Red)

Valentia







Lunna

Monza



Trieste

Palma









Savana Edwardian



# Kara (Blue) Kara (Green)

















Clear Satin Stippolyte Cotswold Contora Minster Autumn Everglade Chantilly Digital Flemish Florielle Mayflower Oak Pelerine Taffeta Sycamore

# **Glazing options** Choose a glass pattern



Kara (Grey)

Sierra



Kara (Red)

Valentia

















Trieste Lunna Monza





1 Andorra (Zinc)











Kara (Grey)



Kara (Red)

Valentia



Lunna

Monza



Trieste

Palma



Savana











# **Obscure Glass**

Clear Satin Stippolyte Cotswold Contora Minster Autumn Everglade Chantilly Digital Flemish Florielle Mayflower Oak Pelerine Taffeta Sycamore

Sierra











Kara (Grey)

Sierra



Kara (Red)

Valentia





Lunna

Monza



Trieste

Palma





Savana

Edwardian







# **Obscure Glass**

Clear Satin Stippolyte Cotswold Contora Minster Autumn Everglade Chantilly **Charcoal S