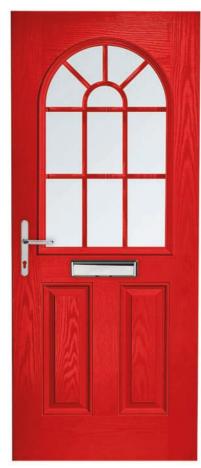

# ELEGANCE ARCH ELO2

| <b>Glaz</b> | se a gla      | ptio  | ns<br>ttern |             |              |
|-------------|---------------|-------|-------------|-------------|--------------|
| Scotia      | Scotia (Zinc) | Kara  | Kara (Zinc) | Kara (Blue) | Kara (Green) |
| Kara (Grey) | Kara (Red)    | Lunna | Trieste     | Savana      | Aspen        |