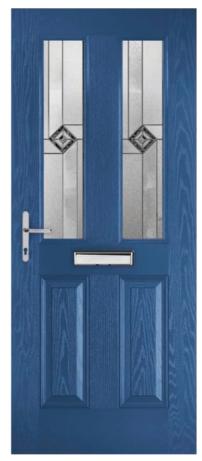

d Contora Minster Autumn Everglade Chantilly Digital Flemish Florielle Mayflower Oak Pelerine Taffeta Sycamore

Sierra











Kara (Grey)

Sierra



Kara (Red)

Valentia





Lunna

Monza



Trieste

Palma





Savana

Edwardian







# **Obscure Glass**

Clear Satin Stippolyte Cotswold Contora Minster Autumn Everglade Chantilly **Charcoal Sticks** Digital Flemish Florielle Mayflower Oak Pelerine Taffeta Sycamore

Andorra (Zinc)

96





# CLASSICAL HALF-GLAZED CL03









Kara (Grey)



Kara (Red)

Valentia





Lunna

Monza



Trieste

Palma











# **Obscure Glass**

Clear Satin Stippolyte Cotswold Contora Minster Autumn Everglade Chantilly Charcoal Sticks Digital Flemish Florielle Mayflower Oak Pelerine Taffeta Sycamore

510 Andorra (Zinc)

Sierra



Savana

Edwardian













Lunna

#05

#22

#39

#06

#23

#40

#07

#24

#41

#08

#25

#42





Savana





Andorra

Aspen



# **Obscure Glass**

Clear Satin Stippolyte Cotswold Contora Minster Autumn Everglade Chantilly **Charcoal Sticks** Digital Flemish Florielle Mayflower Oak Pelerine Taffeta Sycamore

Kara (Grey)



Sierra

976

Andorra (Zinc)

#01

#18

**Available Colours** 

#02

#19

#36

#03

#20

#37

#04

#21

#38



Kara (Red)





Trieste







#12

#11

#13

#14

#15

#32

#16

#33

#17

#34

#### www.eygwindows.co.uk

#09

#10









Kara (Grey)

Mini Blind





Lunna

Valentia



Trieste

Monza



Savana

Palma











# **Obscure Glass**

Clear Satin Stippolyte Cotswold Contora Minster Everglade Chantilly **Charcoal Sticks** Digital Flemish Florielle Oak Pelerine Taffeta Sycamore