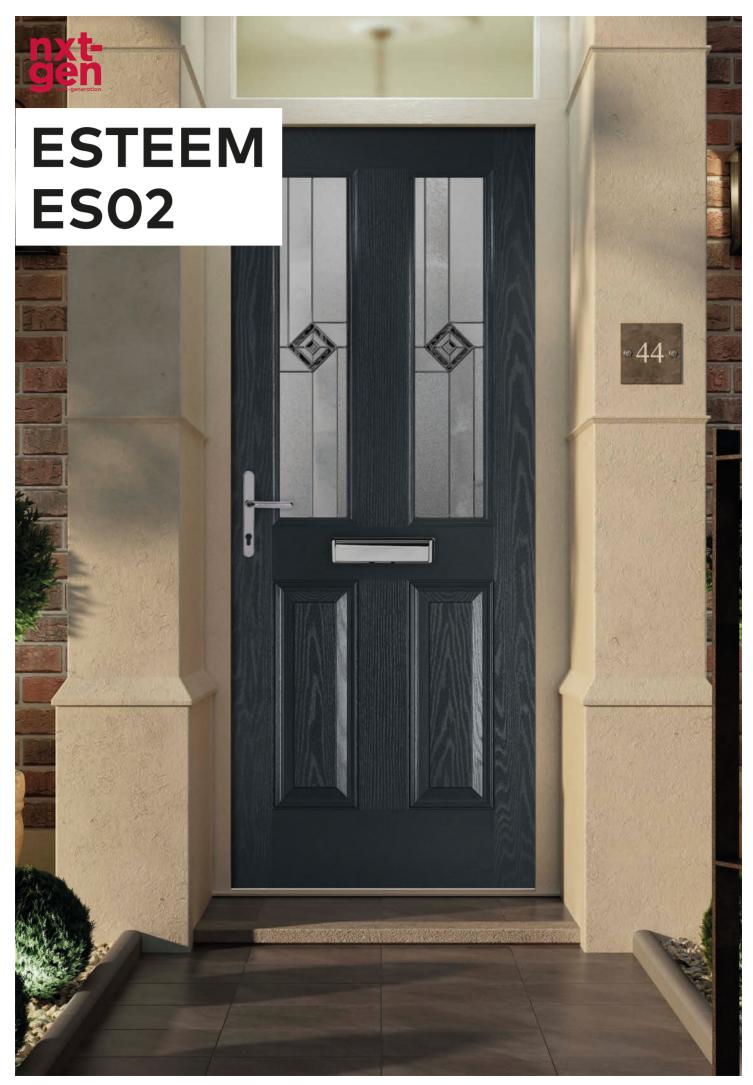

swold Contora Minster Autumn Everglade Chantilly Digital Flemish Florielle Mayflower Oak Pelerine Taffeta Sycamore

Sierra











Kara (Grey)

Sierra



Kara (Red)

Valentia





Lunna

Monza



Trieste

Palma





Savana

Edwardian







# **Obscure Glass**

Clear Satin Stippolyte Cotswold Contora Minster Autumn Everglade Chantilly **Charcoal Sticks** Digital Flemish Florielle Mayflower Oak Pelerine Taffeta Sycamore

Andorra (Zinc)

96





# CLASSICAL HALF-GLAZED CL03









Kara (Grey)



Kara (Red)

Valentia





Lunna

Monza



Trieste

Palma











# **Obscure Glass**

Clear Satin Stippolyte Cotswold Contora Minster Autumn Everglade Chantilly Charcoal Sticks Digital Flemish Florielle Mayflower Oak Pelerine Taffeta Sycamore

510 Andorra (Zinc)

Sierra



Savana

Edwardian













Lunna

#05

#22

#39

#06

#23

#40

#07

#24

#41

#08

#25

#42





Savana





Andorra

Aspen



# **Obscure Glass**

Clear Satin Stippolyte Cotswold Contora Minster Autumn Everglade Chantilly **Charcoal Sticks** Digital Flemish Florielle Mayflower Oak Pelerine Taffeta Sycamore

Kara (Grey)



Sierra

976

Andorra (Zinc)

#01

#18

**Available Colours** 

#02

#19

#36

#03

#20

#37

#04

#21

#38



Kara (Red)





Trieste







#12

#11

#13

#14

#15

#32

#16

#33

#17

#34

#### www.eygwindows.co.uk

#09

#10









Kara (Grey)

Mini Blind





Lunna

Valentia



Trieste

Monza



Savana

Palma











# **Obscure Glass**

Clear Satin Stippolyte Cotswold Contora Minster Everglade Chantilly **Charcoal Sticks** Digital Flemish Florielle Oak Pelerine Taffeta Sycamo