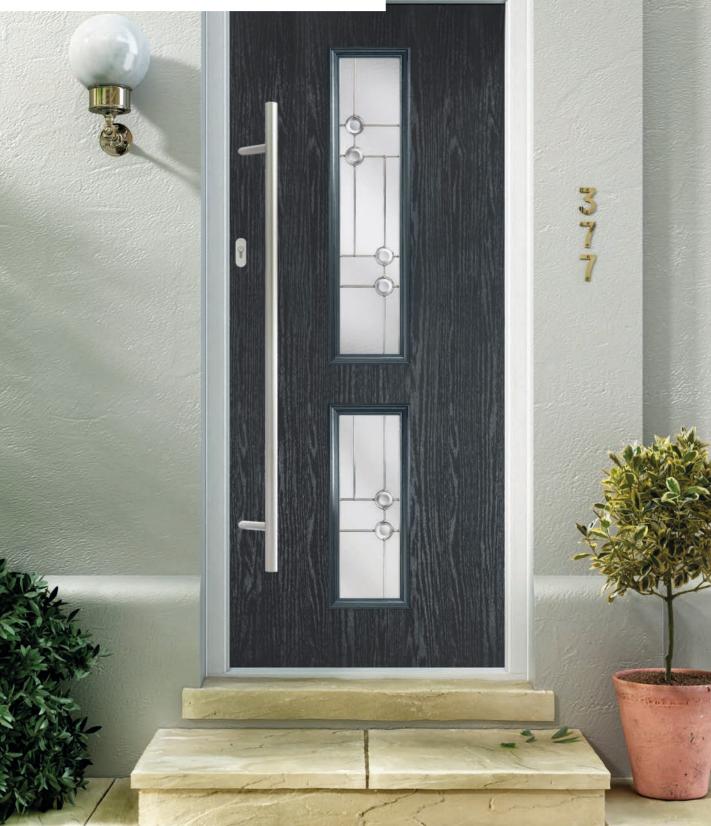

# **Composite Side Panels**

# **Signature Sidelights**

Adding sidelights to your door gives a stylish extra dimension to truly make a statement.

**SP01** Sidepanel