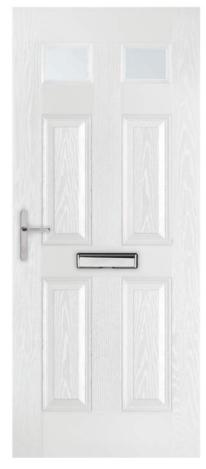

ntia







Lunna

Monza



Trieste

Palma









Savana Edwardian



# Kara (Blue) Kara (Green)

















Clear Satin Stippolyte Cotswold Contora Minster Autumn Everglade Chantilly Digital Flemish Florielle Mayflower Oak Pelerine Taffeta Sycamore

# **Glazing options** Choose a glass pattern



Kara (Grey)

Sierra



Kara (Red)

Valentia

















Trieste Lunna Monza





1 Andorra (Zinc)











Kara (Grey)



Kara (Red)

Valentia



Lunna

Monza



Trieste

Palma



Savana











# **Obscure Glass**

Clear Satin Stippolyte Cotswold Contora Minster Autumn Everglade Chantilly Digital Flemish Florielle Mayflower Oak Pelerine Taffeta Sycamore

Sierra











Kara (Grey)

Sierra



Kara (Red)

Valentia





Lunna

Monza



Trieste

Palma





Savana

Edwardian







# **Obscure Glass**

Clear Satin Stippolyte Cotswold Contora Minster Autumn Everglade Chantilly **Charcoal Sticks** Digital Flemish Florielle Mayflower Oak Pelerine Taffeta Sycamore

Andorra (Zinc)

96





# CLASSICAL HALF-GLAZED CL03









Kara (Grey)



Kara (Red)

Valentia





Lunna

Monza



Trieste

Palma











# **Obscure Glass**

Clear Satin Stippolyte Cotswold Contora Minster Autumn Everglade Chantilly Charcoal Sticks Digital Flemish Florielle Mayflower Oak Pelerine Taffeta Sycamore

510 Andorra (Zinc)

Sierra



Savana

Edwardian













Lunna

#05

#22

#39

#06

#23

#40

#07

#24

#41

#08

#25

#42





Savana





Andorra

Aspen



# **Obscure Glass**

Clear Satin Stippolyte Cotswold Contora Minster Autumn Everglade Chantilly **Charcoal Sticks** Digital Flemi