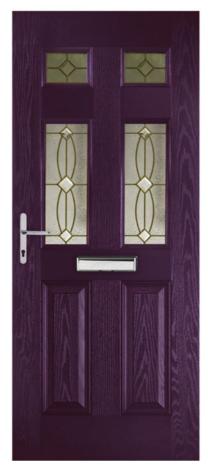

feta Sycamore

# **Glazing options** Choose a glass pattern



Kara (Grey)

Sierra



Kara (Red)

Valentia

















Trieste Lunna Monza





1 Andorra (Zinc)











Kara (Grey)



Kara (Red)

Valentia



Lunna

Monza



Trieste

Palma



Savana











# **Obscure Glass**

Clear Satin Stippolyte Cotswold Contora Minster Autumn Everglade Chantilly Digital Flemish Florielle Mayflower Oak Pelerine Taffeta Sycamore

Sierra











Kara (Grey)

Sierra



Kara (Red)

Valentia





Lunna

Monza



Trieste

Palma





Savana

Edwardian







# **Obscure Glass**

Clear Satin Stippolyte Cotswold Contora Minster Autumn Everglade Chantilly **Charcoal Sticks** Digital Flemish Florielle Mayflower Oak Pelerine Taffeta Sycamore

Andorra (Zinc)

96





# CLASSICAL HALF-GLAZED CL03









Kara (Grey)



Kara (Red)

Valentia





Lunna

Monza



Trieste

Palma











# **Obscure Glass**

Clear Satin Stippolyte Cotswold Contora Minster Autumn Everglade Chantilly Charcoal Sticks Digital Flemish Florielle Mayflower Oak Pelerine Taffeta Sycamore

510 Andorra (Zinc)

Sierra



Savana

Edwardian













Lunna

#05

#22

#39

#06

#23

#40

#07

#24

#41

#08

#25

#42





Savana





Andorra

Aspen



# **Obscure Glass**

Clear Satin Stippolyte Cotswold Contora Minster Autumn Everglade Chantilly **Charcoal Sticks** Digital Flemish Florielle Mayflower Oak Pelerine Taffeta Sycamore

Kara (Grey)



Sierra

976

Andorra (Zinc)

#01

#18

**Available Colours** 

#02

#19

#36

#03

#20

#37

#04

#21

#38



Kara (Red)





Trieste







#12

#11

#13

#14

#15

#32

#16