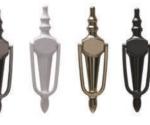

#### **Premium Door Knockers**

(Polished & Brushed Stainless Steel)

(Available in Black, White, Gold, Chrome