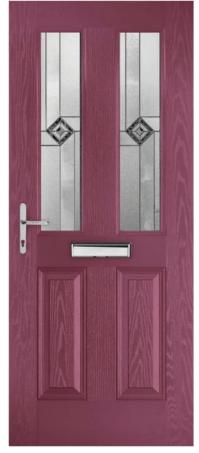

old Contora Minster Autumn Everglade Chantilly Digital Flemish Florielle Mayflower Oak Pelerine Taffeta Sycamore

Sierra











Kara (Grey)

Sierra



Kara (Red)

Valentia





Lunna

Monza



Trieste

Palma





Savana

Edwardian







# **Obscure Glass**

Clear Satin Stippolyte Cotswold Contora Minster Autumn Everglade Chantilly **Charcoal Sticks** Digital Flemish Florielle Mayflower Oak Pelerine Taffeta Sycamore

Andorra (Zinc)

96





# CLASSICAL HALF-GLAZED CL03









Kara (Grey)



Kara (Red)

Valentia





Lunna

Monza



Trieste

Palma











# **Obscure Glass**

Clear Satin Stippolyte Cotswold Contora Minster Autumn Everglade Chantilly Charcoal Sticks Digital Flemish Florielle Mayflower Oak Pelerine Taffeta Sycamore

510 Andorra (Zinc)

Sierra



Savana

Edwardian













Lunna

#05

#22

#39

#06

#23

#40

#07

#24

#41

#08

#25

#42





Savana





Andorra

Aspen



# **Obscure Glass**

Clear Satin Stippolyte Cotswold Contora Minster Autumn Everglade Chantilly **Charcoal Sticks** Digital Flemish Florielle Mayflower Oak Pelerine Taffeta Sycamore

Kara (Grey)



Sierra

976

Andorra (Zinc)

#01

#18

**Available Colours** 

#02

#19

#36

#03

#20

#37

#04

#21

#38



Kara (Red)





Trieste







#12

#11

#13

#14

#15

#32

#16

#33

#17

#34

#### www.eygwindows.co.uk

#09

#10









Kara (Grey)

Mini Blind





Lunna

Valentia



Trieste

Monza



Savana

Palma











# **Obscure Glass**

Clear Satin Stippolyte Cotswold Contora Minster Everglade Chantilly **Charcoal Sticks** Digital Flemish Florielle Oak Pelerine Taffeta Sycamore