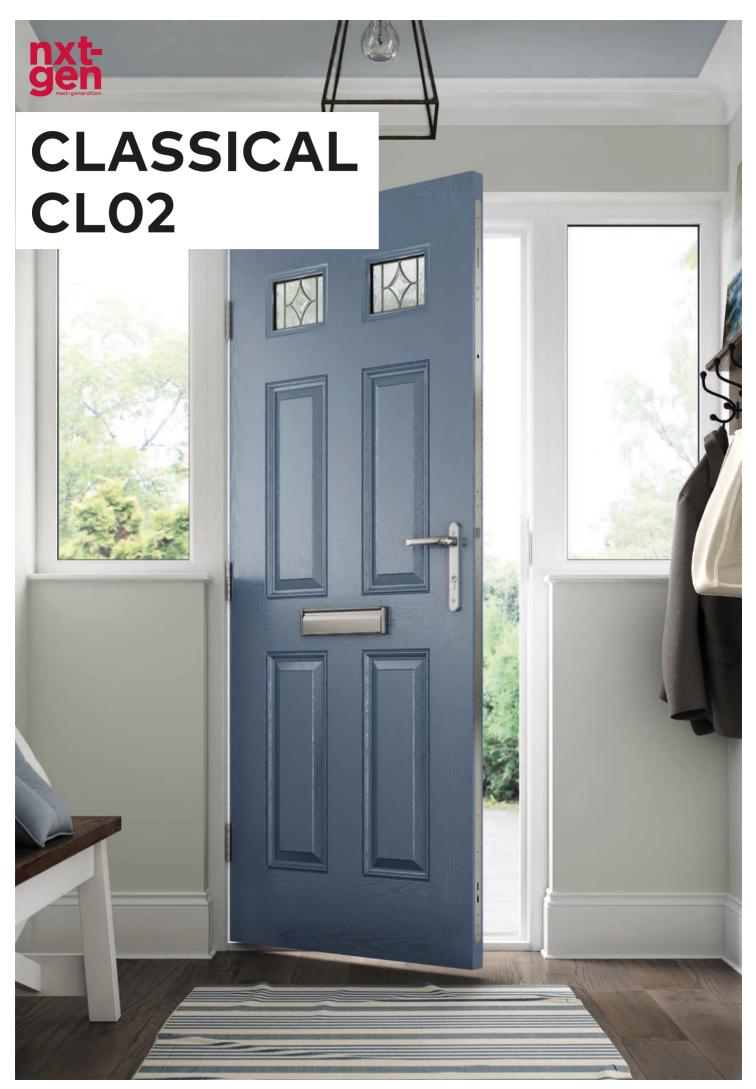

erine Taffeta Sycamore

**Glazing options** Choose a glass pattern



Kara (Grey)

# Scotia (Zinc)

Kara (Red)

Valentia







Lunna

Monza



Trieste

Palma









Savana Edwardian



# Kara (Blue) Kara (Green)

















Clear Satin Stippolyte Cotswold Contora Minster Autumn Everglade Chantilly Digital Flemish Florielle Mayflower Oak Pelerine Taffeta Sycamore

# **Glazing options** Choose a glass pattern



Kara (Grey)

Sierra



Kara (Red)

Valentia

















Trieste Lunna Monza





1 Andorra (Zinc)











Kara (Grey)



Kara (Red)

Valentia



Lunna

Monza



Trieste

Palma



Savana











# **Obscure Glass**

Clear Satin Stippolyte Cotswold Contora Minster Autumn Everglade Chantilly Digital Flemish Florielle Mayflower Oak Pelerine Taffeta Sycamore

Sierra











Kara (Grey)

Sierra



Kara (Red)

Valentia





Lunna

Monza



Trieste

Palma





Savana

Edwardian







# **Obscure Glass**

Clear Satin Stippolyte Cotswold Contora Minster Autumn Everglade Chantilly **Charcoal Sticks** Digital Flemish Florielle Mayflower Oak Pelerine Taffeta Sycamore

Andorra (Zinc)

96





# CLASSICAL HALF-GLAZED CL03









Kara (Grey)



Kara (Red)

Valentia





Lunna

Monza



Trieste

Palma











# **Obscure Glass**

Clear Satin Stippolyte Cotswold Contora Minster Autumn Everglade Chantilly Charcoal Sticks Digital Flemish Florielle Mayflower Oak Pelerine Taffeta Sycamore

510 Andorra (Zinc)

Sierra



Savana

Edwardian













Lunna

#05

#22

#39

#06

#23

#40

#07

#24

#41

#08

#25

#42





Savana





Andorra

Aspen



# **Obscure G