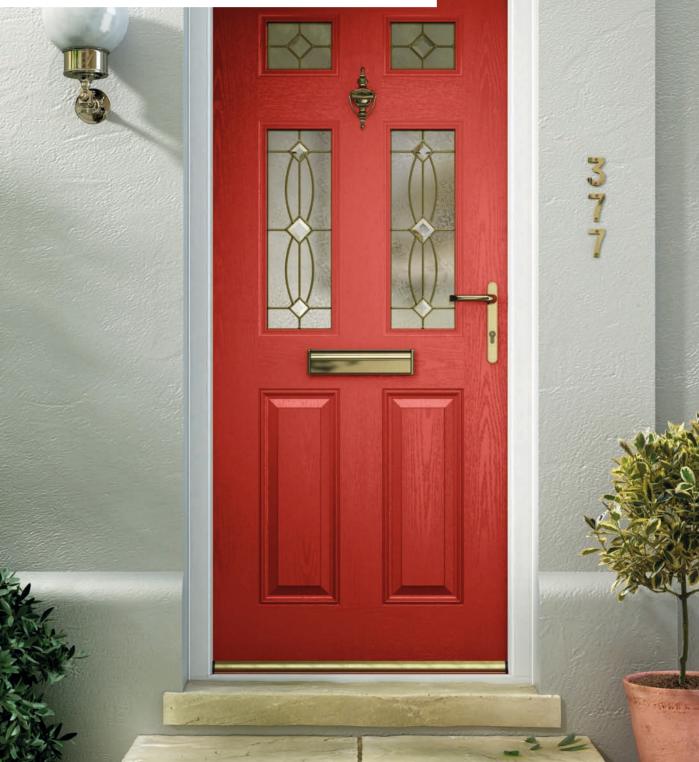

Taffeta Sycamore

# **Glazing options** Choose a glass pattern



Kara (Grey)

Sierra



Kara (Red)

Valentia

















Trieste Lunna Monza





1 Andorra (Zinc)











Kara (Grey)



Kara (Red)

Valentia



Lunna

Monza



Trieste

Palma



Savana











# **Obscure Glass**

Clear Satin Stippolyte Cotswold Contora Minster Autumn Everglade Chantilly Digital Flemish Florielle Mayflower Oak Pelerine Taffeta Sycamore

Sierra











Kara (Grey)

Sierra



Kara (Red)

Valentia





Lunna

Monza



Trieste

Palma





Savana

Edwardian







# **Obscure Glass**

Clear Satin Stippolyte Cotswold Contora Minster Autumn Everglade Chantilly **Charcoal Sticks** Digital Flemish Florielle Mayflower Oak Pelerine Taffeta Sycamore

Andorra (Zinc)

96





# CLASSICAL HALF-GLAZED CL03









Kara (Grey)



Kara (Red)

Valentia





Lunna

Monza



Trieste

Palma











# **Obscure Glass**

Clear Satin Stippolyte Cotswold Contora Minster Autumn Everglade Chantilly Charcoal Sticks Digital Flemish Florielle Mayflower Oak Pelerine Taffeta Sycamore

510 Andorra (Zinc)

Sierra



Savana

Edwardian













Lunna

#05

#22

#39

#06

#23

#40

#07

#24

#41

#08

#25

#42





Savana





Andorra

Aspen



# **Obscure Glass**

Clear Satin Stippolyte Cotswold Contora Minster Autumn Everglade Chantilly **Charcoal Sticks** Digital Flemish Florielle Mayflower Oak Pelerine Taffeta Sycamore

Kara (Grey)



Sierra

976

Andorra (Zinc)

#01

#18

**Available Colours** 

#02

#19

#36

#03

#20

#37

#04

#21

#38



Kara (Red)





Trieste







#12

#11

#13

#14

#15

#32