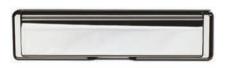

#### Premium Letterplates

(Available in Polished, **Brushed Stainless Steel** & Polished Gold)