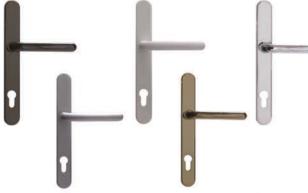

# **Door Furniture**

#### **Premium Handles**

(Available in Black, White, Gold, Chrome and Satin) (PAS24 available on Berwick standard handles only)

Premium Pull

Handle

(available in 400m 1200mm & 1800m

D Pull

Handle

(Available in Black, White, Gold, Chrome or Satin)