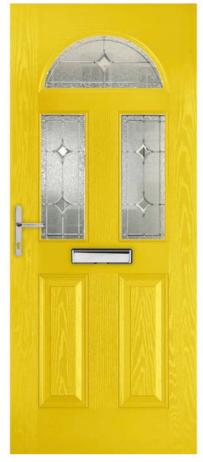

Mayflower









Choose a glass pattern Clear Satin Stippolyte Cotswold Contora Scotia (Zinc) Kara Kara (Zinc) Kara (Blue) Kara (Green) Scotia Minster Autumn Everglade Chantilly Kara (Grey) Aspen Kara (Red) Lunna Trieste Savana **Charcoal Sticks** Digital Flemish Florielle Sierra Valentia Monza Palma Edwardian Andorra Mayflower Oak 9 Pelerine Taffeta Matrix Sycamore Andorra (Zinc) Nevis **Available Colours** 



# ESPRIT ESC29C/L/R







Clear Satin Stippolyte Contora Minster Autumn Everglade Chantilly Charcoal Sticks Digital Flemish Florielle Mayflower Oak Pelerine Taffeta Sycamore

**Glazing options** Choose a glass pattern



Kara (Grey)

# Scotia (Zinc)

Kara (Red)

Valentia







Lunna

Monza



Trieste

Palma









Savana Edwardian



# Kara (Blue) Kara (Green)

















Clear Satin Stippolyte Cotswold Contora Minster Autumn Everglade Chantilly Digital Flemish Florielle Mayflower Oak Pelerine Taffeta Sycamore

# **Glazing options** Choose a glass pattern



Kara (Grey)

Sierra



Kara (Red)

Valentia

















Trieste Lunna Monza





1 Andorra (Zinc)











Kara (Grey)



Kara (Red)

Valentia



Lunna

Monza



Trieste

Palma



Savana











# **Obscure Glass**

Clear Satin Stippolyte Cotswold Contora Minster Autumn Everglade Chantilly Digital Flemish Florielle Mayflower Oak Pelerine Taffeta Sycamore

Sierra











Kara (Grey)

Sierra



Kara (Red)

Valentia





Lunna

Monza



Trieste

Palma





Savana

Edwardian







# **Obscure Glass**

Clear Satin Stippolyte Cotswold Contora Minster Autumn Everglade Chantilly **Charcoal Sti