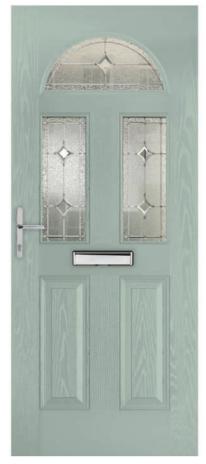

### RENOWN DIAMOND RE03

| Glaz<br>Choos | ing o         | ptio  | ns<br>Ittern |             |              | Obscure                                   |
|---------------|---------------|-------|--------------|-------------|--------------|-------------------------------------------|
|               | Scotia (Zinc) |       | Kara (Zinc)  | Kara (Blue) | Kara (Green) | Stippo<br>Cotsv<br>Cont<br>Mins           |
| Kara (Grey)   | Kara (Red)    | Lunna | Trieste      | Savana      | Aspen        | Autu<br>Everg<br>Chan<br>Charcoa<br>Digit |
| Sierra        | Valentia      | Monza | Palma        | Edwardian   | Andorra      | Flem<br>Florid<br>Mayflo<br>Oa            |
|               |               |       |              |             |              | Peler                                     |