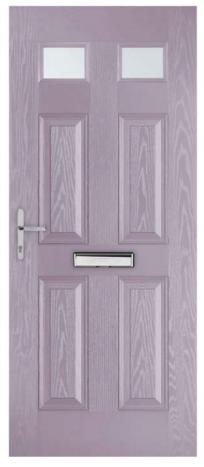

ine Taffeta Sycamore

**Glazing options** Choose a glass pattern



Kara (Grey)

# Scotia (Zinc)

Kara (Red)

Valentia







Lunna

Monza



Trieste

Palma









Savana Edwardian



# Kara (Blue) Kara (Green)

















Clear Satin Stippolyte Cotswold Contora Minster Autumn Everglade Chantilly Digital Flemish Florielle Mayflower Oak Pelerine Taffeta Sycamore

# **Glazing options** Choose a glass pattern



Kara (Grey)

Sierra



Kara (Red)

Valentia

















Trieste Lunna Monza





1 Andorra (Zinc)











Kara (Grey)



Kara (Red)

Valentia



Lunna

Monza



Trieste

Palma



Savana











# **Obscure Glass**

Clear Satin Stippolyte Cotswold Contora Minster Autumn Everglade Chantilly Digital Flemish Florielle Mayflower Oak Pelerine Taffeta Sycamore

Sierra











Kara (Grey)

Sierra



Kara (Red)

Valentia





Lunna

Monza



Trieste

Palma





Savana

Edwardian







# **Obscure Glass**

Clear Satin Stippolyte Cotswold Contora Minster Autumn Everglade Chantilly **Charcoal Sticks** Digital Flemish Florielle Mayflower Oak Pelerine Taffeta Sycamore

Andorra (Zinc)

96





# CLASSICAL HALF-GLAZED CL03









Kara (Grey)



Kara (Red)

Valentia





Lunna

Monza



Trieste

Palma











# **Obscure Glass**

Clear Satin Stippolyte Cotswold Contora Minster Autumn Everglade Chantilly Charcoal Sticks Digital Flemish Florielle Mayflower Oak Pelerine Taffeta Sycamore

510 Andorra (Zinc)

Sierra



Savana

Edwardian













Lunna

#05

#22

#39

#06

#23

#40

#07

#24

#41

#08

#25

#42





Savana





Andorra

Aspen



# **Obscure Gla