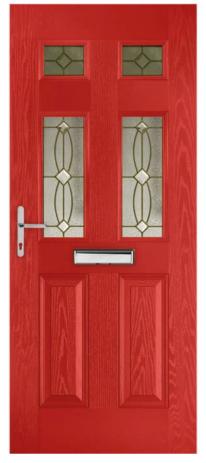

affeta Sycamore

# **Glazing options** Choose a glass pattern



Kara (Grey)

Sierra



Kara (Red)

Valentia

















Trieste Lunna Monza





1 Andorra (Zinc)











Kara (Grey)



Kara (Red)

Valentia



Lunna

Monza



Trieste

Palma



Savana











# **Obscure Glass**

Clear Satin Stippolyte Cotswold Contora Minster Autumn Everglade Chantilly Digital Flemish Florielle Mayflower Oak Pelerine Taffeta Sycamore

Sierra











Kara (Grey)

Sierra



Kara (Red)

Valentia





Lunna

Monza



Trieste

Palma





Savana

Edwardian







# **Obscure Glass**

Clear Satin Stippolyte Cotswold Contora Minster Autumn Everglade Chantilly **Charcoal Sticks** Digital Flemish Florielle Mayflower Oak Pelerine Taffeta Sycamore

Andorra (Zinc)

96





# CLASSICAL HALF-GLAZED CL03









Kara (Grey)



Kara (Red)

Valentia





Lunna

Monza



Trieste

Palma











# **Obscure Glass**

Clear Satin Stippolyte Cotswold Contora Minster Autumn Everglade Chantilly Charcoal Sticks Digital Flemish Florielle Mayflower Oak Pelerine Taffeta Sycamore

510 Andorra (Zinc)

Sierra



Savana

Edwardian













Lunna

#05

#22

#39

#06

#23

#40

#07

#24

#41

#08

#25

#42





Savana





Andorra

Aspen



# **Obscure Glass**

Clear Satin Stippolyte Cotswold Contora Minster Autumn Everglade Chantilly **Charcoal Sticks** Digital Flemish Florielle Mayflower Oak Pelerine Taffeta Sycamore

Kara (Grey)



Sierra

976

Andorra (Zinc)

#01

#18

**Available Colours** 

#02

#19

#36

#03

#20

#37

#04

#21

#38



Kara (Red)





Trieste







#12

#11

#13

#14

#15

#32

#