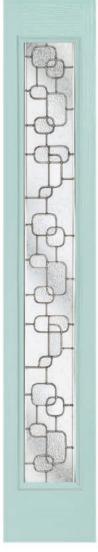

# **Signature Sidelights**

Adding sidelights to your door gives a stylish extra dimension to truly make a statement.

**SP01** Sidepanel

**SPO6** Sidepanel Full

**Glass options** Canvas Radiant

Composite side panels can only be 442mm to 462mm in width including frame.