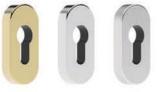

#### **Premium Escutcheons**

(Available in Polished, Brushed Stainless Steel & Polished Gold)

Urn (Available in Black, White, Gold, Chrome or Satin)

all lock, handle & letterplate positions on images are approximate