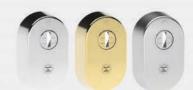

#### **Premium Escutcheons**

(Available in Polished, Brushed Stainless Steel & Polished Gold)

Urn (Available in Black, White, Gold, Chrome or Satin)

all lock, handle & letterplate positions on images are approximate