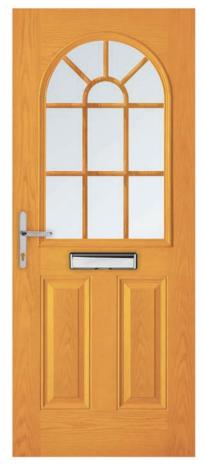

se a gla      | ptio  | ns<br>ttern |             |              |
|-------------|---------------|-------|-------------|-------------|--------------|
| Scotia      | Scotia (Zinc) | Kara  | Kara (Zinc) | Kara (Blue) | Kara (Green) |
| Kara (Grey) | Kara (Red)    | Lunna | Trieste     | Savana      | Aspen        |

Monza

Palma



#### **Obscure Glass**

Clear Satin Stippolyte Cotswold Contora Minster Autumn Everglade Chantilly Charcoal Sticks Digital Flemish Florielle Mayflower Oak Pelerine Taffeta Sycamore







Edwardian

Andorra



| ( | K | I | 2 |  |
|---|---|---|---|--|
|   |   |   |   |  |
|   |   |   |   |  |



#### **Glazing options** Choose a glass pattern



Kara (Grey)



Kara (Red)

Valentia



Lunna

Monza



Trieste

Palma



Kara (Blue) Ka

Savana

Edwardian





Aspen



#### **Obscure Glass**

Clear Satin Stippolyte Cotswold Contora Minster Autumn Everglade Chantilly **Charcoal Sticks** Digital Flemish Florielle Mayflower Oak Pelerine Taffeta Sycamore

Sierra

Andorra (Zinc)









# **Glazing options** Choose a glass pattern



Kara (Grey)

Andorra



Kara (Red)

Sierra



Lunna

Valentia



Trieste

Monza









#### **Obscure Glass**

Clear Satin Stippolyte Cotswold Contora Minster Autumn Everglade Chantilly Digital Flemish Florielle Mayflower Oak Pelerine Taffeta Sycamore



Savana

Palma

# ESPRIT ESC06C/L/R







#### **Glazing options** Choose a glass pattern



Kara (Grey)



Kara (Red)

Valentia



Lunna

Monza



Trieste

Palma





Savana









#### **Obscure Glass**

Clear Satin Stippolyte Cotswold Contora Minster Autumn Everglade Ch