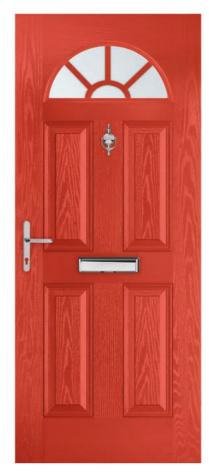

Kara (Green) |
| Kara (Grey) | Kara (Red)    | Lunna | Trieste     | Savana      | Aspen        |

Monza

Palma



#### **Obscure Glass**

Clear Satin Stippolyte Cotswold Contora Minster Autumn Everglade Chantilly Charcoal Sticks Digital Flemish Florielle Mayflower Oak Pelerine Taffeta Sycamore







Edwardian

Andorra



| ( | K | I | 2 |  |
|---|---|---|---|--|
|   |   |   |   |  |
|   |   |   |   |  |



#### **Glazing options** Choose a glass pattern



Kara (Grey)



Kara (Red)

Valentia



Lunna

Monza



Trieste

Palma



Kara (Blue) Ka

Savana

Edwardian





Aspen



#### **Obscure Glass**

Clear Satin Stippolyte Cotswold Contora Minster Autumn Everglade Chantilly **Charcoal Sticks** Digital Flemish Florielle Mayflower Oak Pelerine Taffeta Sycamore

Sierra

Andorra (Zinc)









# **Glazing options** Choose a glass pattern



Kara (Grey)

Andorra



Kara (Red)

Sierra



Lunna

Valentia



Trieste

Monza









#### **Obscure Glass**

Clear Satin Stippolyte Cotswold Contora Minster Autumn Everglade Chantilly Digital Flemish Florielle Mayflower Oak Pelerine Taffeta Sycamore



Savana

Palma

# ESPRIT ESC06C/L/R







#### **Glazing options** Choose a glass pattern



Kara (Grey)



Kara (Red)

Valentia



Lunna

Monza



Trieste

Palma





Savana









#### **Obscure Glass**

Clear Satin Stippolyte Cotswold Contora Minster Autumn Everglade Chantilly **Charcoal Sticks** Digital Flemish Florielle Mayflower Oak Pelerine Taffeta Sycamore

10 10 Andorra (Zinc)

Sierra



# ESPRIT ESC07L/R









#### **Glazing options** Choose a glass pattern



#36

#37

#38