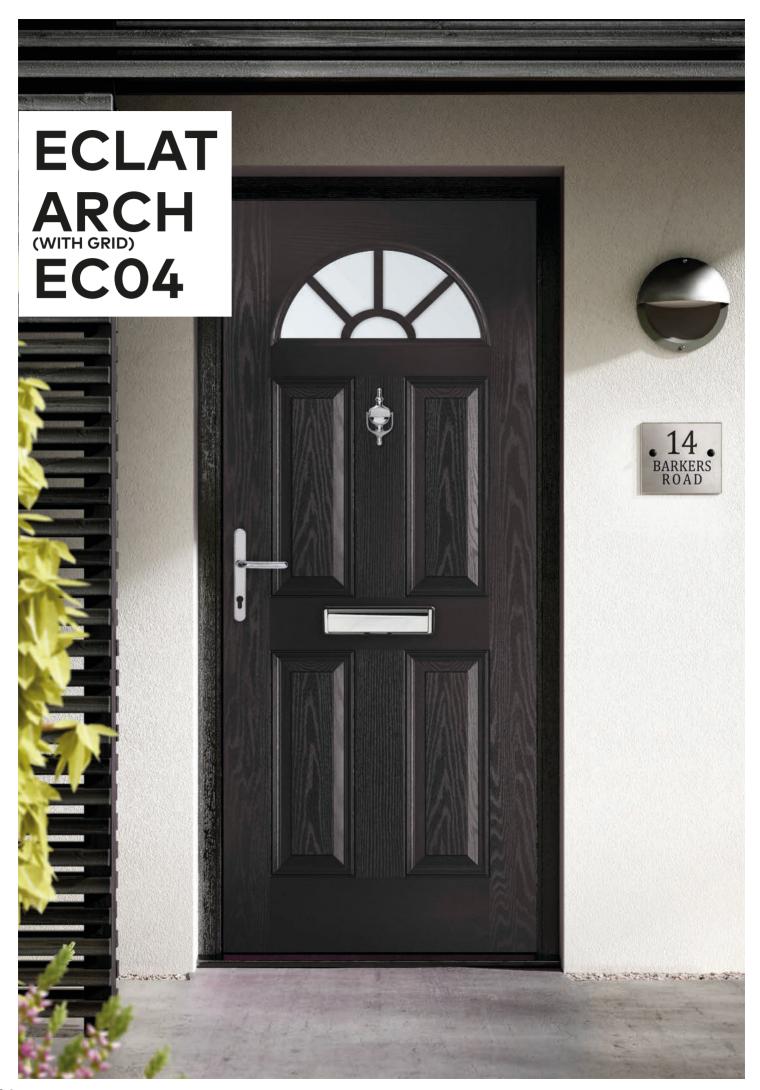

) | Kara (Green) |
| Kara (Grey) | Kara (Red)    | Lunna | Trieste     | Savana      | Aspen        |

Monza

Palma



#### **Obscure Glass**

Clear Satin Stippolyte Cotswold Contora Minster Autumn Everglade Chantilly Charcoal Sticks Digital Flemish Florielle Mayflower Oak Pelerine Taffeta Sycamore







Edwardian

Andorra



| ( | K | I | 2 |  |
|---|---|---|---|--|
|   |   |   |   |  |
|   |   |   |   |  |



#### **Glazing options** Choose a glass pattern



Kara (Grey)



Kara (Red)

Valentia



Lunna

Monza



Trieste

Palma



Kara (Blue) Ka

Savana

Edwardian





Aspen



#### **Obscure Glass**

Clear Satin Stippolyte Cotswold Contora Minster Autumn Everglade Chantilly **Charcoal Sticks** Digital Flemish Florielle Mayflower Oak Pelerine Taffeta Sycamore

Sierra

Andorra (Zinc)









# **Glazing options** Choose a glass pattern



Kara (Grey)

Andorra



Kara (Red)

Sierra



Lunna

Valentia



Trieste

Monza









#### **Obscure Glass**

Clear Satin Stippolyte Cotswold Contora Minster Autumn Everglade Chantilly Digital Flemish Florielle Mayflower Oak Pelerine Taffeta Sycamore



Savana

Palma

# ESPRIT ESC06C/L/R







#### **Glazing options** Choose a glass pattern



Kara (Grey)



Kara (Red)

Valentia



Lunna

Monza



Trieste

Palma





Savana









#### **Obscure Glass**

Clear Satin Stippolyte Cotswold Contora Minster Autumn Everglade Chantilly **Charcoal Sticks** Digital Flemish Florielle Mayflower Oak Pelerine Taffeta Sycamore

10 10 Andorra (Zinc)

Sierra



# ESPRIT ESC07L/R









#### **Glazing options** Choose a glass pattern



#36

#37