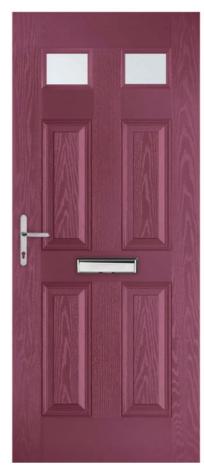

e Taffeta Sycamore

**Glazing options** Choose a glass pattern



Kara (Grey)

# Scotia (Zinc)

Kara (Red)

Valentia







Lunna

Monza



Trieste

Palma









Savana Edwardian



# Kara (Blue) Kara (Green)

















Clear Satin Stippolyte Cotswold Contora Minster Autumn Everglade Chantilly Digital Flemish Florielle Mayflower Oak Pelerine Taffeta Sycamore

# **Glazing options** Choose a glass pattern



Kara (Grey)

Sierra



Kara (Red)

Valentia

















Trieste Lunna Monza





1 Andorra (Zinc)











Kara (Grey)



Kara (Red)

Valentia



Lunna

Monza



Trieste

Palma



Savana











# **Obscure Glass**

Clear Satin Stippolyte Cotswold Contora Minster Autumn Everglade Chantilly Digital Flemish Florielle Mayflower Oak Pelerine Taffeta Sycamore

Sierra











Kara (Grey)

Sierra



Kara (Red)

Valentia





Lunna

Monza



Trieste

Palma





Savana

Edwardian







# **Obscure Glass**

Clear Satin Stippolyte Cotswold Contora Minster Autumn Everglade Chantilly **Charcoal Sticks** Digital Flemish Florielle Mayflower Oak Pelerine Taffeta Sycamore

Andorra (Zinc)

96





# CLASSICAL HALF-GLAZED CL03









Kara (Grey)



Kara (Red)

Valentia





Lunna

Monza



Trieste

Palma











# **Obscure Glass**

Clear Satin Stippolyte Cotswold Contora Minster Autumn Everglade Chantilly Charcoal Sticks Digital Flemish Florielle Mayflower Oak Pelerine Taffeta Sycamore

510 Andorra (Zinc)

Sierra



Savana

Edwardian













Lunna

#05

#22

#39

#06

#23

#40

#07

#24

#41

#08

#25

#42





Savana





Andorra

Aspen



# **Obscure Glass