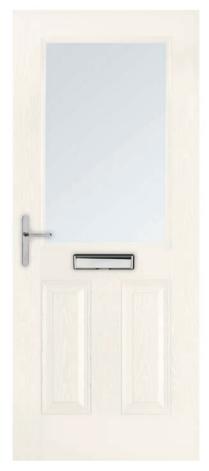

# RENOWN HALF GLAZED RE05

| Glazing opt    | ions    |
|----------------|---------|
| Choose a glass | pattern |