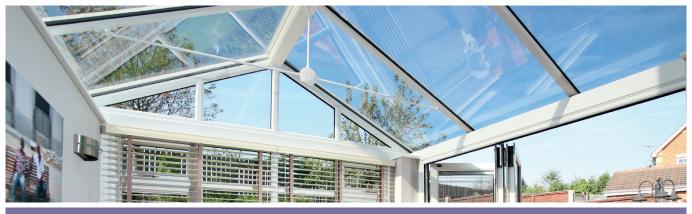

# INTELLIGENT GLASS Plus+ EYG home improvement glazing solutions Enhanced Performance

For those consumers looking for enhanced performance, INTELLIGENT GLASS Plus+ is the perfect choice, offering a class-leading U-value of just 1 .0 W/m $^2$ K and reflecting 72% \* of the sun's heat, a particular benefit for South facing and exposed elevations. Like our standard INTELLIGENT GLASS range, this enhanced version benefits from true self-cleaning and warm edge technologies, along with four subtle tint options.