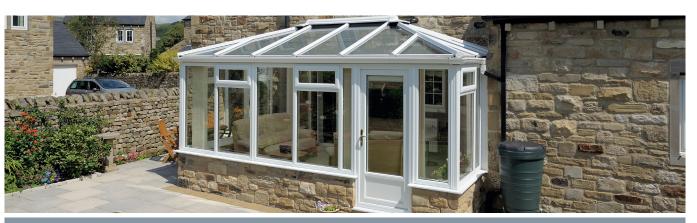

pecifications

The table below highlights the key performance characteristics of the full INTELLIGENT GLASS Plus+ range.

| Product                         | G-Value | Light<br>Transmission | U-Value | True Self<br>Clean | Argon filled<br>Low E | Warm Edge<br>Technology |
|---------------------------------|---------|-----------------------|---------|--------------------|-----------------------|-------------------------|
| INTELLIGENT GLASS Plus+ Blue    | 28%     | 41%                   | 1.0     | Yes                | Yes                   | Yes                     |
| INTELLIGENT GLASS Plus+ Neutral | 29%     | 37%                   | 1.0     | Yes                | Yes                   | Yes                     |

Edge

Ε

filled Warm

Technology

#### Other INTELLIGENT GLASS Products