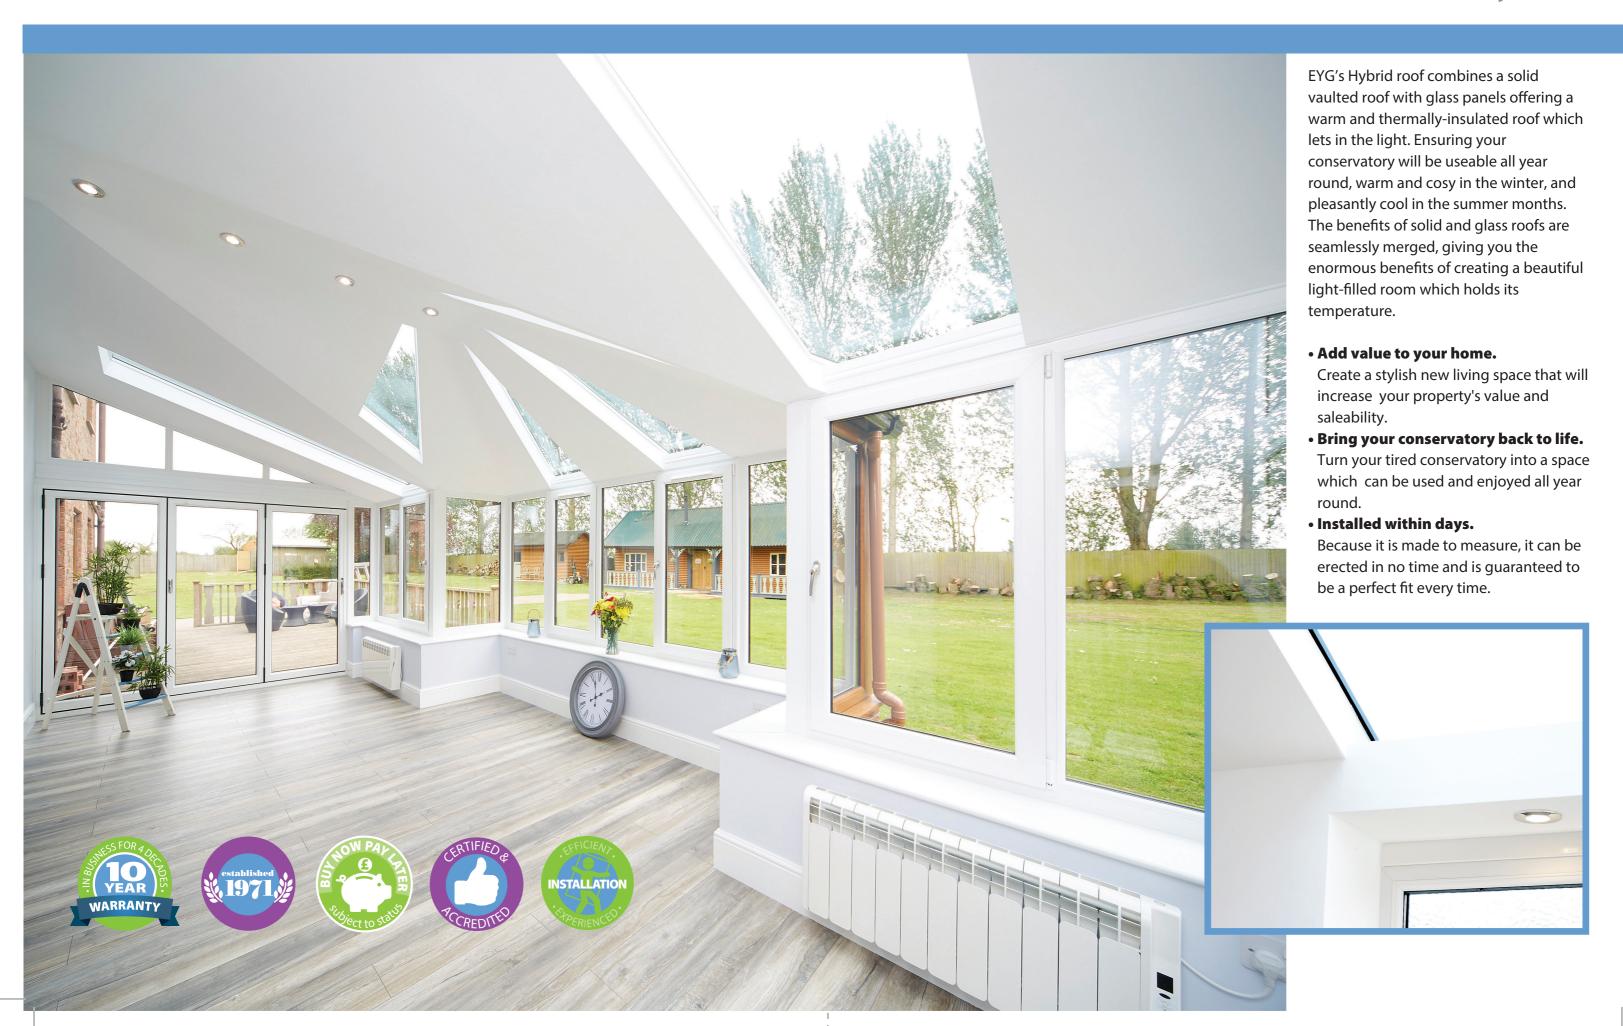

## Converts your conservatory into a room for all seasons

- EYG Hybrid gives an incredible u-value of 0.18 that meets total building regulations when fully insulated and plastered.
- Lightweight aluminium, fully structural frame, with frame connector system, for new windows or doors are fitted to a new or existing buildings.
- The roof has a choice of external finishes, modern plain ridge or traditional finial.
- Large glazed sections are available to allow in maximum light.
- Internal ceiling finish plaster.
- Easily replaces your existing conservatory roof.
- To compliment the u-value of the Hybrid roof install L.E.D. low energy lighting.
- Also available, low energy infrared heating system.

Thermal efficiency performance is better than a standard cavity wall

Creates a room that holds its temperature all year round, whatever the weather

Warm and cosy in winter, pleasantly cool in summer

Plastered finish inside