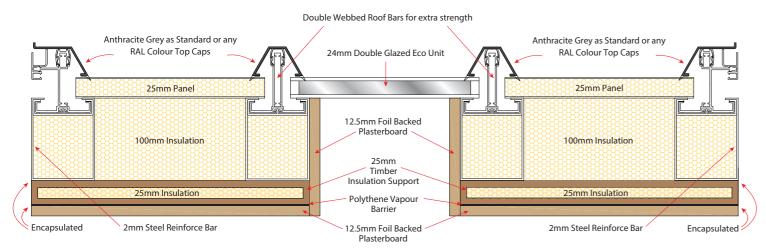

Roof construction through insulated elements = 0.18W/m2k. Glazing U-Value 1.2

Find your local showroom at www.eygwindows.co.uk

Call now for a FREE survey or go online for an instant quote at: www.eygwindows.co.uk or email info@eygwindows.co.uk