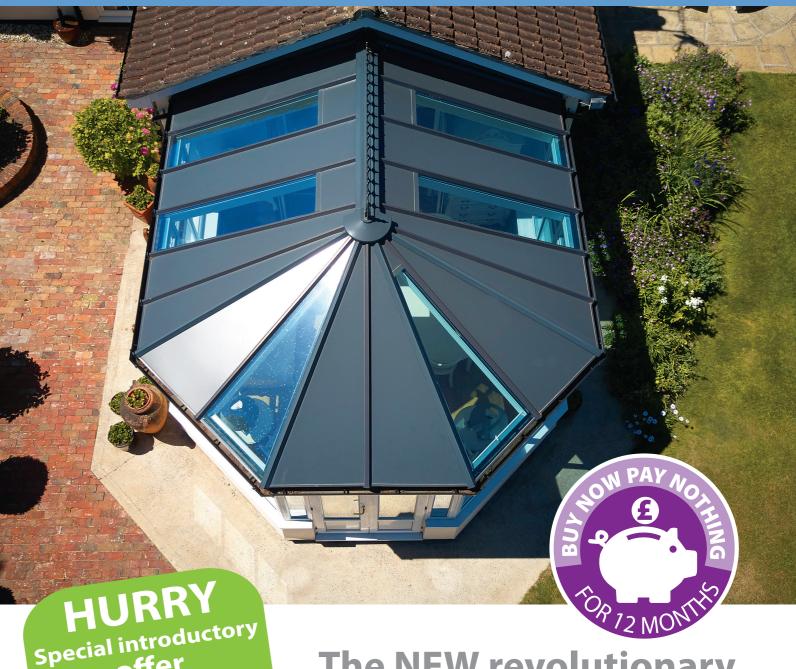

## Converts your conservatory into a room for all seasons

- EYG Hybrid gives an incredible u-value of 0.18 that meets total building regulations when fully insulated and plastered.
- Lightweight aluminium, fully structural frame, with frame connector system, for new windows or doors are fitted to a new or existing buildings.
- The roof has a choice of external finishes, modern plain ridge or traditional finial.
- Large glazed sections are available to allow in maximum light.
- Internal ceiling finish plaster.
- Easily replaces your existing conservatory roof.
- To compliment the u-value of the Hybrid roof install L.E.D. low energy lighting.
- Also available, low energy infrared heating system.

## EYGHybrid

insulated roof system

The NEW revolutionary roofing system from EYG

## The modern, practical, roofing system from EYG

**EYG**Hybrid

insulated roof system

Converts your conservatory into a room for all seasons