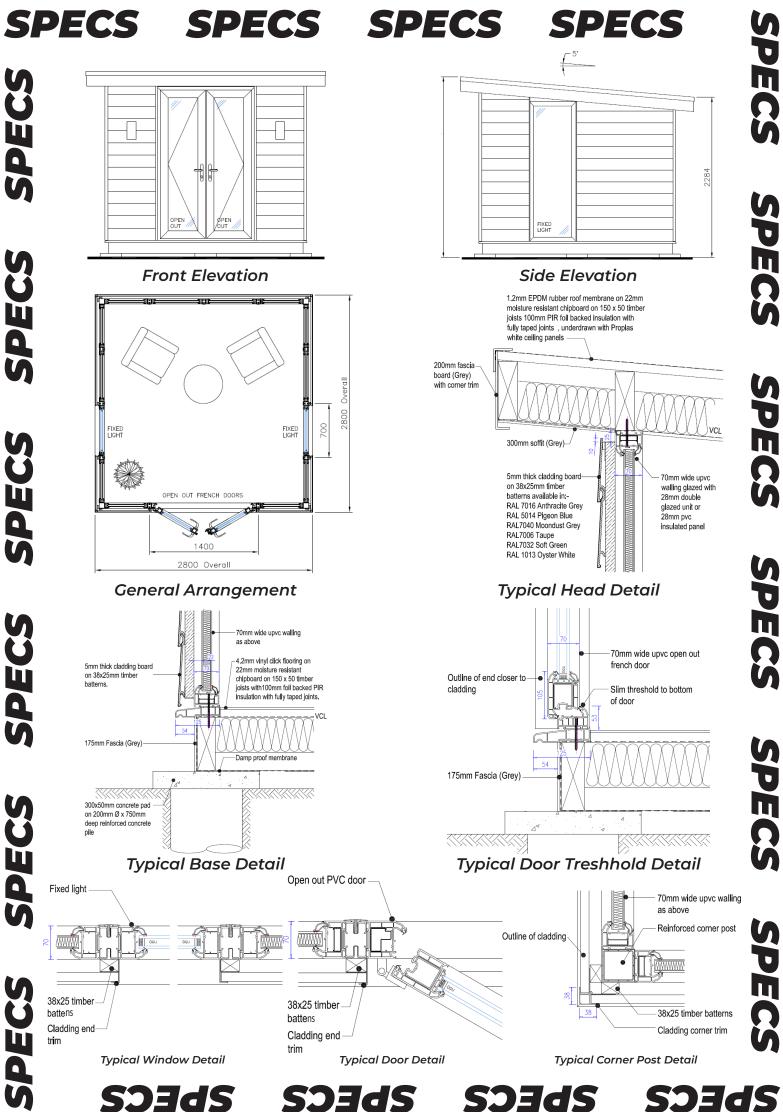

# FEATURES

**DURABLE LOW** MAINTENANCE RUBBER ROOF

MAINTENANCE-**FREE COMPOSITE** CLADDING

**CHOICE OF DOOR OPTION STYLES** AND COLOURS

4200mm

### **UNIQUE CORNER OR** SIDE WINDOW

**Ultra durable uPVC frame** For a long-lasting room that's built to last.

..... 2800mm

**Maintenance-free cladding** Choose from a range of six colours.

**Optional corner window** Available when paired with French, Sliding, Patio or Bifolding Doors.

## **SIZE GUIDE**

**Ultra-secure locks** A multi-point locking system keeps your things safe.

Lasting weatherproof roof EPDM rubber to withstand any weather.

|   |   |   | , |
|---|---|---|---|
|   | 1 | 1 |   |
| 2 |   |   | 7 |
|   |   | / |   |
| 1 |   |   |   |

#### **Electric kit included** 1100w electric radiator, consumer unit, power sockets, and internal & external lights.

Our garden rooms are designed on 1050mm, 700mm and 350mm internal modules, plus a 300mm canopy. The doors are fixed sizes as per contract & survey.

As a bespoke product, your new garden space size can be customised to your needs.

All measurements are internal. Request a FREE quote and let us take care of the rest.

Here are some examples of possible sizes:

## CLADDING

Customise your Garden Room exterior with 6 cladding options and Scandi Oak vertical panelling.

The colours and finishes have been carefully selected to be able to blend nicely into any setting. Go bold with Anthracite Grey or all natural with Scandi Oak. Do it your way.

## **VINYL FLOORING**

Our glue-down Luxury Vinyl Tile is a flooring material created by combining 100% Virgin PVC plus a plasticising agent, expertly crafted for use in both the home and office environment.

## **CLOSE IT UP**

Slide them, fold them, open wide. It's up to you how you'll enter and exit your very own Garden Room. You can pick from 3 types of doors we provide - French, Bi-Fold & Sliding Patio Doors. Different colourways are available.

## AND TOP IT OFF

All EYG Garden Rooms come with an extremely long lasting and sustainable EPDM covered roof. Our rubber roofs provide you with protection from all types of harsh weather, while insulating the inside of your retreat.