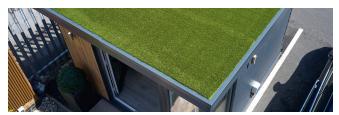

And if you're feeling fancy you can opt in for a grass effect roof to nicely blend in with the surroundings.