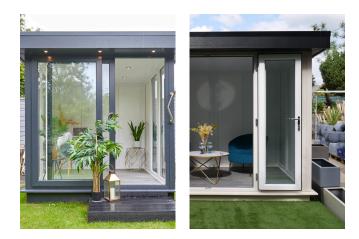

## **CLOSE IT UP**

Slide them, fold them, open wide. It's up to you how you'll enter and exit your very own Garden Room. You can pick from 3 types of doors we provide - French, Bi-Fold & Sliding Patio Doors. Different colourways are available.

You can also opt in for a side storage option as an attachment to your new garden retreat.