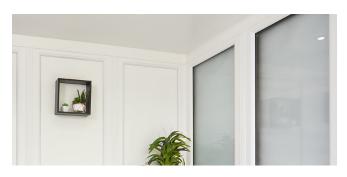

# MAKE IT TRULY YOURS

Choose between uPVC panelling and satin glass panelling. Both maintenance free and long lasting. Easy to clean and decorate. Select between the 'New England' style of uPVC and a more modern and airy finish of satin glass.