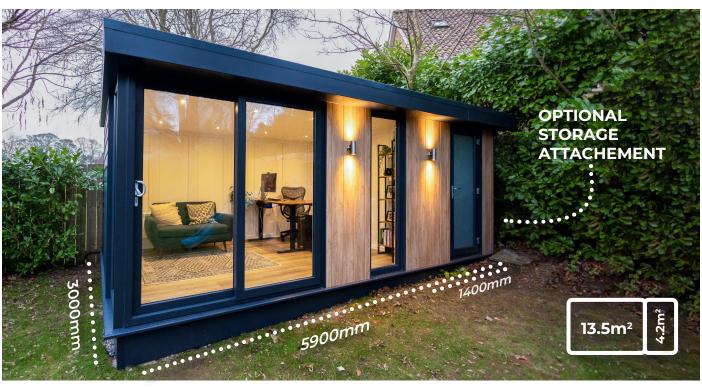

You can also opt in for a side storage option as an attachment to your new garden retreat.