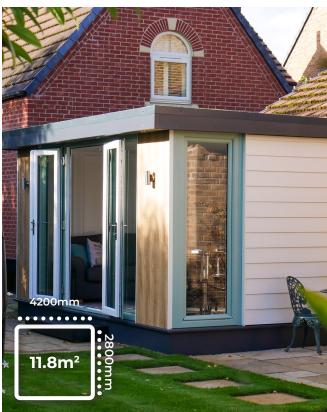

### **UNIQUE CORNER OR** SIDE WINDOW

**Ultra durable uPVC frame** For a long-lasting room that's built to last.

..... 2800mm

**Maintenance-free cladding** Choose from a range of six colours.

**Optional corner window** Available when paired with French, Sliding, Patio or Bifolding Doors.