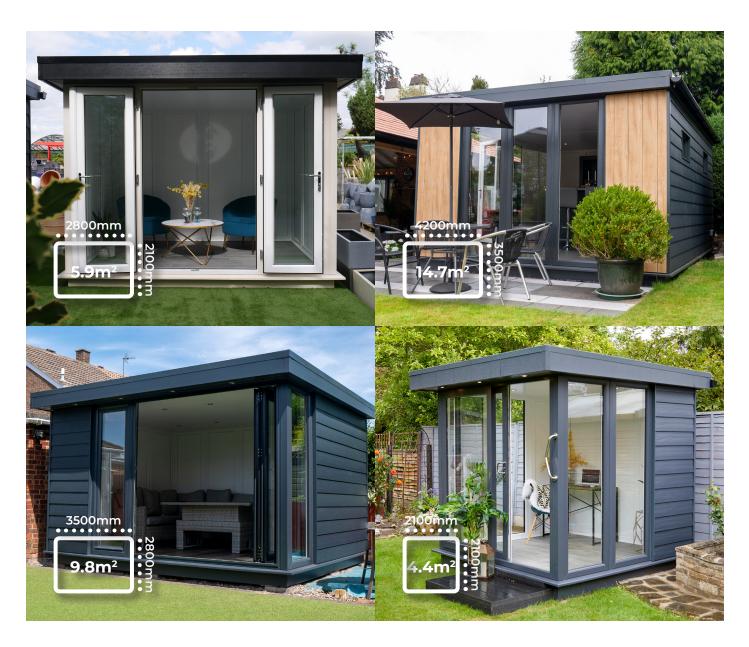

## **SIZE GUIDE**

**Ultra-secure locks** A multi-point locking system keeps your things safe.

Lasting weatherproof roof EPDM rubber to withstand any weather.

|   |   |   | , |
|---|---|---|---|
|   | 1 | 1 |   |
| 2 |   |   | 7 |
|   |   | / |   |
| 1 |   |   |   |

#### **Electric kit included** 1100w electric radiator, consumer unit, power sockets, and internal & external lights.

Our garden rooms are designed on 1050mm, 700mm and 350mm internal modules, plus a 300mm canopy. The doors are fixed sizes as per contract & survey.

As a bespoke product, your new garden space size can be customised to your needs.

All measurements are internal. Request a FREE quote and let us take care of the rest.

Here are some examples of possible sizes:

2100 x 2100 3500 x 3500 3500 x 4900

www.eygwindows.co.uk | 0800 181 888 | info@eyggroup.com

# GARDEN ROOM

| 2800mm        |        |  |
|---------------|--------|--|
| <b>7.8</b> m² | 2800mm |  |