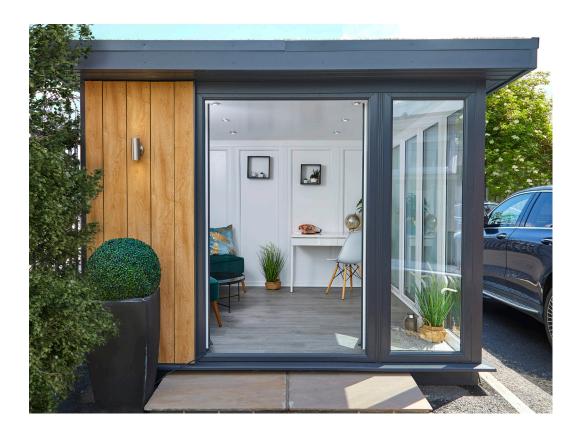

Garden rooms can transform your home, the possibilities are limitless. From a garden office to a summerhouse for entertaining, a home gym, a garden studio for getting creative, or even to set up your own small business working from home. Create a place of comfort, shelter, peace, and tranquillity.

# MAKE IT TRULY YOURS

Choose between uPVC panelling and satin glass panelling. Both maintenance free and long lasting. Easy to clean and decorate. Select between the 'New England' style of uPVC and a more modern and airy finish of satin glass.

## CLADDING

Customise your Garden Room exterior with 6 cladding options and Scandi Oak vertical panelling.

The colours and finishes have been carefully selected to be able to blend nicely into any setting. Go bold with Anthracite Grey or all natural with Scandi Oak. Do it your way.

## **CLOSE IT UP**

Slide them, fold them, open wide. It's up to you how you'll enter and exit your very own Garden Room. You can pick from 3 types of doors we provide - French, Bi-Fold & Sliding Patio Doors. Different colourways are available.