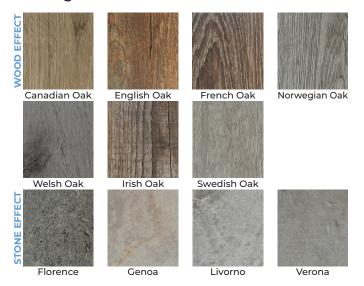

## **VINYL FLOORING**

Our glue-down Luxury Vinyl Tile is a flooring material created by combining 100% Virgin PVC plus a plasticising agent, expertly crafted for use in both the home and office environment.

It makes for a super durable and easy to clean surface that will absorb noise and vibrations.

Choose from a wide range of wood and stone effect finishes.

Oyster White
Anthracite Grey
Figeon Blue
Faupe
Soft Green