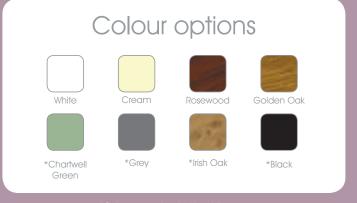

# Co-ordinate your colours

A selection of colour options for your conservatory is available to complement your home. Choose White for a contemporary finish or Cream, Rosewood, and Golden Oak finishes for a traditional appearance. You can also choose to have a wood grained exterior with a clean White interior for the best of both worlds.

\*Colours on extended lead time