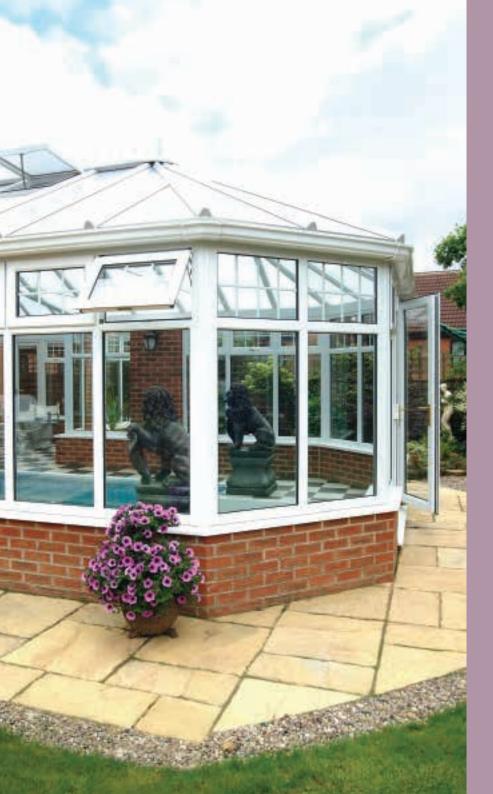

### The Victorian

#### A classical, períod extension to your home

#### Striking and distinctive

Inspired by Victorian design and architecture, complete with ornate cresting and finials, it's easy to see why the Victorian is one of the most popular styles of conservatory.

Thanks to its impressive versatility, the Victorian will complement most types of property, adding extra light, air and grandeur to your home. Available in 3 and 5 faceted versions, it is readily adapted to fit into whatever space is available – from a large garden to a small patio area.