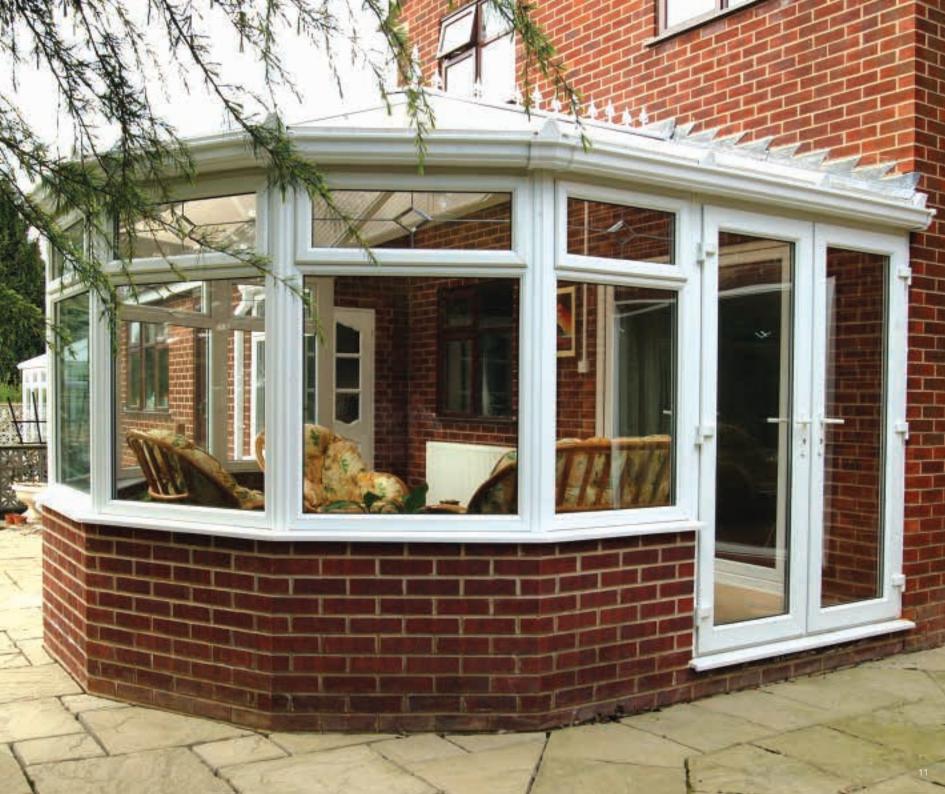

### The Victorian

#### A classical, períod extension to your home

#### Striking and distinctive

Inspired by Victorian design and architecture, complete with ornate cresting and finials, it's easy to see why the Victorian is one of the most popular styles of conservatory.

Thanks to its impressive versatility, the Victorian will complement most types of property, adding extra light, air and grandeur to your home. Available in 3 and 5 faceted versions, it is readily adapted to fit into whatever space is available – from a large garden to a small patio area.