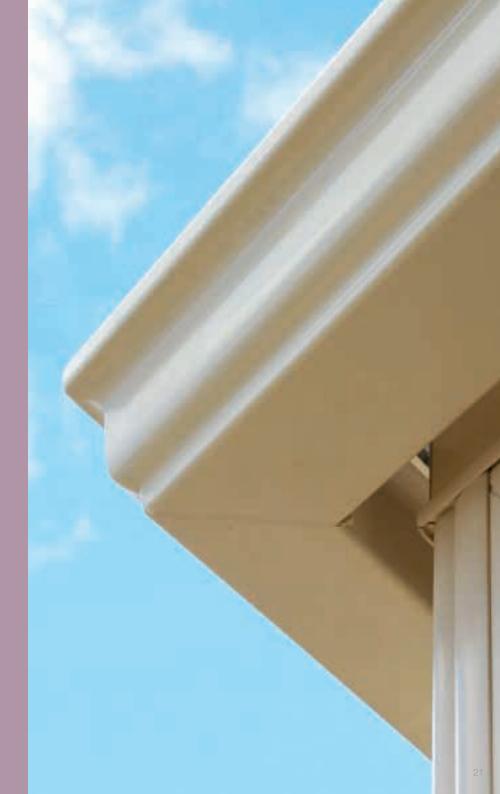

#### Guttering

A decorative guttering system designed for good looks and performance finishes off your roof perfectly. Available in a wide variety of colours and finishes to match your conservatory.