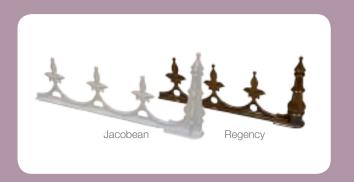

#### Crestings and finials

Two different styles and designs are available to give a distinct individual look. Indicative of the commitment to quality behind all of our systems, the Jacobean style is available in PVC-U and the Regency in aluminium, both designed to last for decades to come.