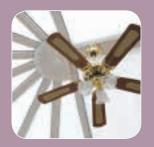

#### Ventilation and cooling

Introducing additional ventilation can increase both enjoyment and comfort levels within your conservatory. That's why we offer a selection of both mechanical and electrically operated roof vents in a range of sizes. These have been designed to be both efficient and easy to use while at the same time offering maximum levels of ventilation. Ceiling fans may also be considered to help circulate the air and complement the look of your conservatory.

Roof vent

Ceiling fan