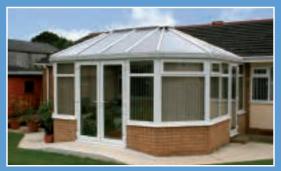

### Gable-ended

### Generate light and space the stately way

#### Proud and imposing

Reminiscent of the grand orangeries of days gone by, few styles capture the proud architectural heritage of a conservatory quite like the Gable. It's stately presence works well in both old and new properties and, like the Edwardian, maximises the use of space to create an eye catching design from any angle.

The Gable conservatory enjoys imposing front elevations with the windows extending up to the apex of the roof. The additional light this brings will make your conservatory bright and airy and maximise the feeling of space inside.