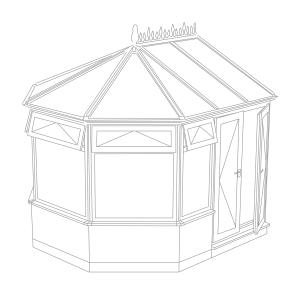

### The Victorian

#### A classical, períod extension to your home

#### Striking and distinctive

Inspired by Victorian design and architecture, complete with ornate cresting and finials, it's easy to see why the Victorian is one of the most popular styles of conservatory.

Thanks to its impressive versatility, the Victorian will complement most types of property, adding extra light, air and grandeur to your home. Available in 3 and 5 faceted versions, it is readily adapted to fit into whatever space is available – from a large garden to a small patio area.