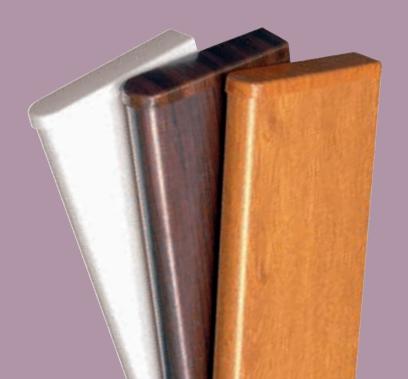

# Co-ordinate your colours

A selection of colour options for your conservatory is available to complement your home. Choose White for a contemporary finish or Cream, Rosewood, and Golden Oak finishes for a traditional appearance. You can also choose to have a wood grained exterior with a clean White interior for the best of both worlds.

\*Colours on extended lead time