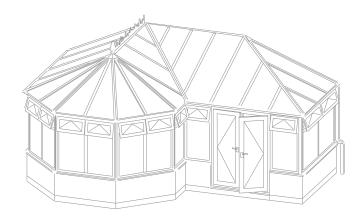

### P-shaped

### Combine two styles for more space and greater flexibility

#### More space and flexibility

Combination and P-shaped conservatories offer you more space and greater levels of flexibility by combining two styles – such as the Edwardian and the Lean-to – or by adapting an existing style so that it can be used in the shape of a 'P'.

The P-shape conservatory creates a multifunctional space with two distinctive areas which can be used however you desire. For instance, you might choose to use one area for dining and the other for relaxing, the choice and the flexibility is yours. In addition to the "P" shape, combination conservatories can also be used to create "T" and "B" shapes, giving you the greatest freedom to create the space you've dreamt of.