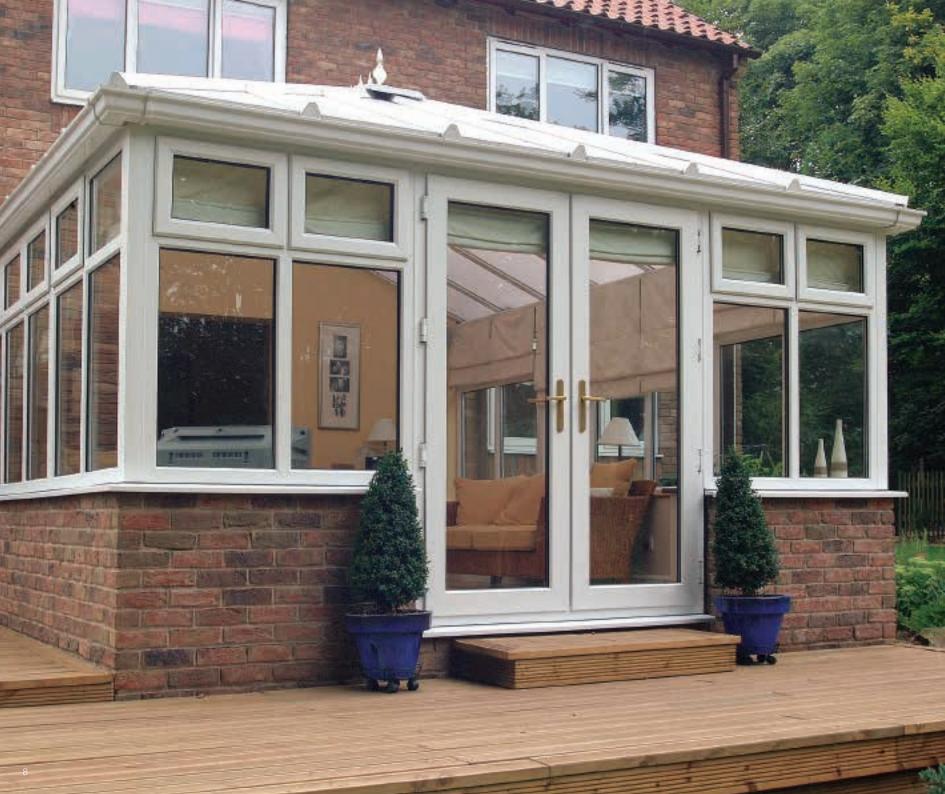

### Gable-ended

### Generate light and space the stately way

#### Proud and imposing

Reminiscent of the grand orangeries of days gone by, few styles capture the proud architectural heritage of a conservatory quite like the Gable. It's stately presence works well in both old and new properties and, like the Edwardian, maximises the use of space to create an eye catching design from any angle.

The Gable conservatory enjoys imposing front elevations with the windows extending up to the apex of the roof. The additional light this brings will make your conservatory bright and airy and maximise the feeling of space inside.