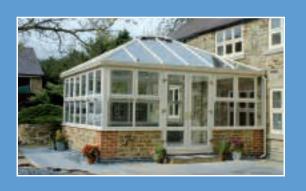

### The Victorian

#### A classical, períod extension to your home

#### Striking and distinctive

Inspired by Victorian design and architecture, complete with ornate cresting and finials, it's easy to see why the Victorian is one of the most popular styles of conservatory.

Thanks to its impressive versatility, the Victorian will complement most types of property, adding extra light, air and grandeur to your home. Available in 3 and 5 faceted versions, it is readily adapted to fit into whatever space is available – from a large garden to a small patio area.