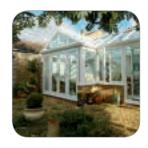

### Lean-to

### The simple, affordable way to improve your home

#### Stylish and cost-effective

The Lean-to conservatory makes the best possible use of your available space, whilst providing a light and airy room for you and your family to enjoy all year round. Contemporary and minimalist, with clean aesthetic lines, the Lean-to creates a luxurious link between your house and garden at an affordable price.

Designed to run across the back of your home, the ends of your Lean-to design can be finished either vertically as gable ends, or be hipped back diagonally from one or both front corners.