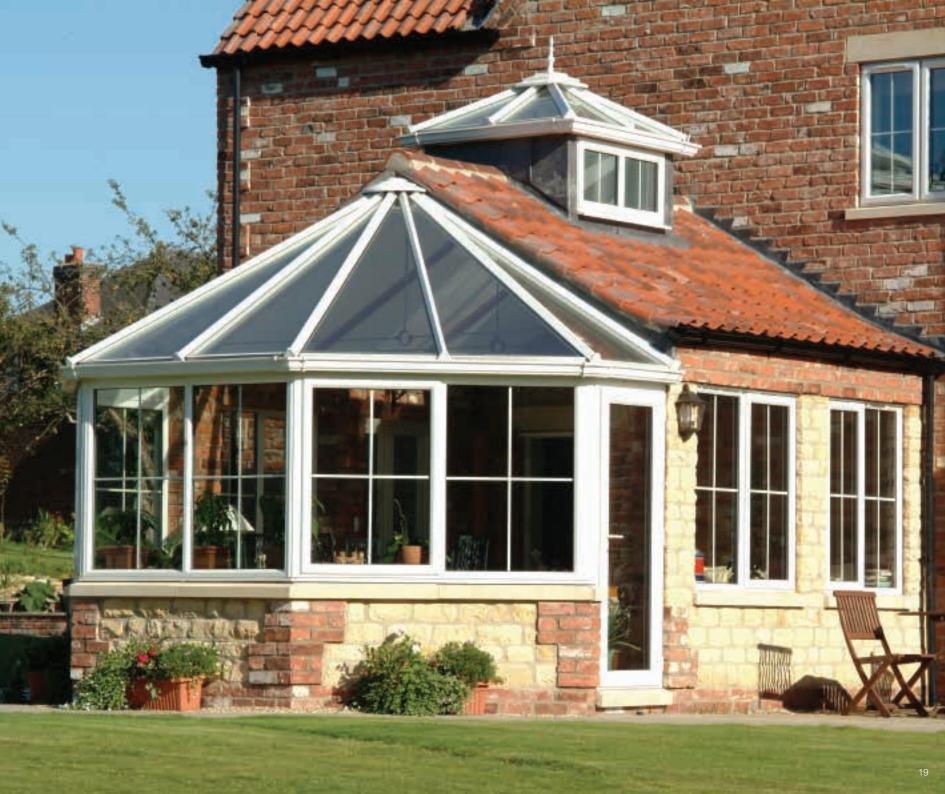

### The Victorian

#### A classical, períod extension to your home

#### Striking and distinctive

Inspired by Victorian design and architecture, complete with ornate cresting and finials, it's easy to see why the Victorian is one of the most popular styles of conservatory.

Thanks to its impressive versatility, the Victorian will complement most types of property, adding extra light, air and grandeur to your home. Available in 3 and 5 faceted versions, it is readily adapted to fit into whatever space is available – from a large garden to a small patio area.