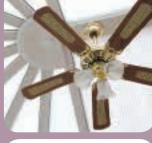

#### Ventilation and cooling

Introducing additional ventilation can increase both enjoyment and comfort levels within your conservatory. That's why we offer a selection of both mechanical and electrically operated roof vents in a range of sizes. These have been designed to be both efficient and easy to use while at the same time offering maximum levels of ventilation. Ceiling fans may also be considered to help circulate the air and complement the look of your conservatory.

Roof vent

Ceiling fan