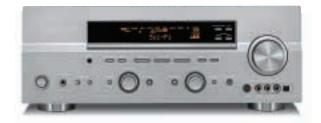

#### MOOD integrated audio for sleek and stylish listening

MOOD is a fully integrated conservatory speaker system that enables you to set the right ambience in your conservatory - enjoying your favourite sounds without detracting from the visual impact of your new conservatory.

The system is incorporated into your conservatory wirelessly, which means you can relax and enjoy your music without any unsightly clutter.