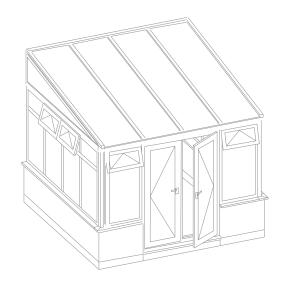

### The Edwardian

#### Classic, clean-lines and maximum space

#### Practical and functional

The Edwardian style allows you to maximise your enjoyment and usage of the extra space created. Its square, flat fronted projection offers a clean-cut elegance and dignified simplicity that blends easily into the character of your home.

Representing a perfect union of form and function, Edwardian conservatories offer the ideal way to extend your home in style.