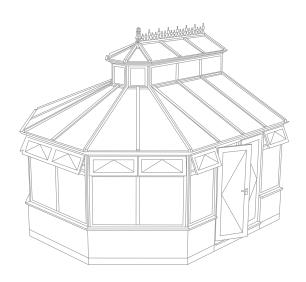

### Lantern

### The ultimate aesthetic appeal

#### Unique and elegant

Lantern roofs consist of a roof in two tiers. The different levels are separated by a row of small windows adding a feeling of height and presence to the overall structure. The use of glass rather than polycarbonate also increases light levels and gives you an uninterrupted view of the sky above.

If you are looking to increase the sense of interior space within your conservatory and you want to create a majestic visual appeal - a Lantern roof will give you the perfect finishing touch.