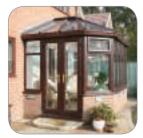

### The Edwardian

#### Classic, clean-lines and maximum space

#### Practical and functional

The Edwardian style allows you to maximise your enjoyment and usage of the extra space created. Its square, flat fronted projection offers a clean-cut elegance and dignified simplicity that blends easily into the character of your home.

Representing a perfect union of form and function, Edwardian conservatories offer the ideal way to extend your home in style.