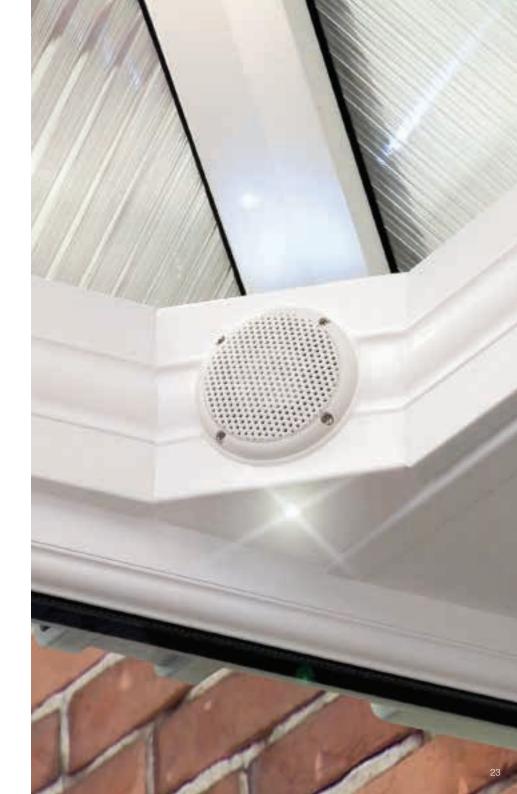

#### MOOD integrated audio for sleek and stylish listening

MOOD is a fully integrated conservatory speaker system that enables you to set the right ambience in your conservatory - enjoying your favourite sounds without detracting from the visual impact of your new conservatory.

The system is incorporated into your conservatory wirelessly, which means you can relax and enjoy your music without any unsightly clutter.