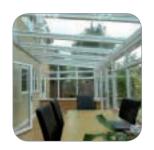

#### Glass

We offer a range of glazing options in a variety of finishes and thickness. Glass can maximise light and noise but may also be specified stained, leaded or with bar inserts. Conservatory roof glass may also be chosen to keep itself clean while also keeping you cool in the heat of summer and warm in the chill of winter.