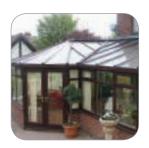

### The Victorian

#### A classical, períod extension to your home

#### Striking and distinctive

Inspired by Victorian design and architecture, complete with ornate cresting and finials, it's easy to see why the Victorian is one of the most popular styles of conservatory.

Thanks to its impressive versatility, the Victorian will complement most types of property, adding extra light, air and grandeur to your home. Available in 3 and 5 faceted versions, it is readily adapted to fit into whatever space is available – from a large garden to a small patio area.