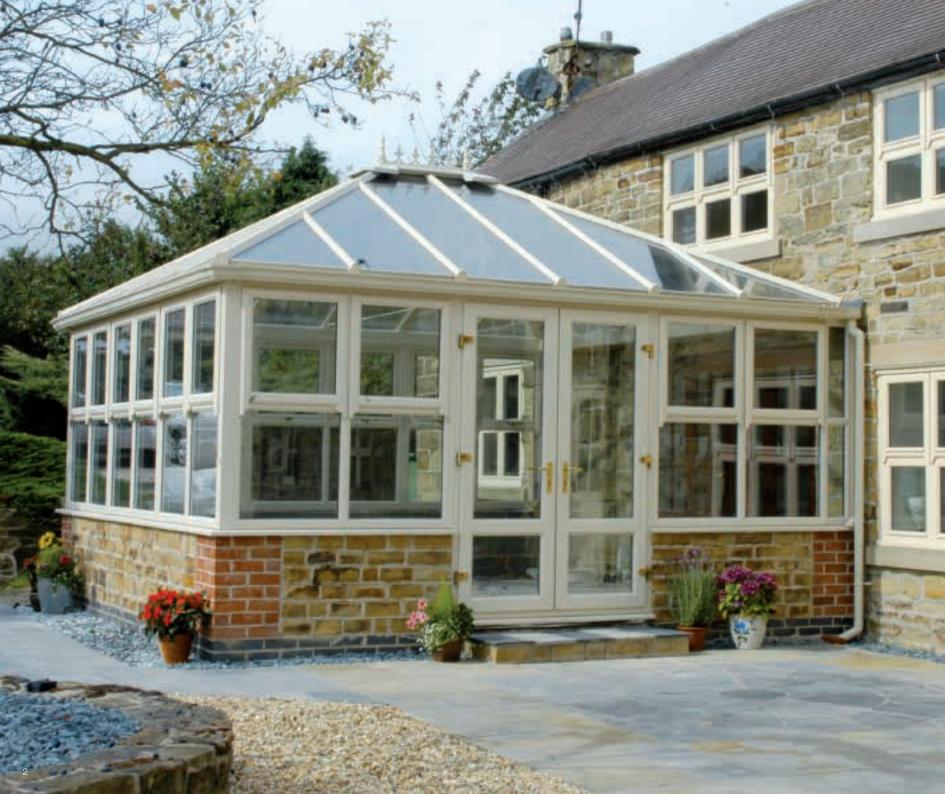

### The Edwardian

#### Classic, clean-lines and maximum space

#### Practical and functional

The Edwardian style allows you to maximise your enjoyment and usage of the extra space created. Its square, flat fronted projection offers a clean-cut elegance and dignified simplicity that blends easily into the character of your home.

Representing a perfect union of form and function, Edwardian conservatories offer the ideal way to extend your home in style.