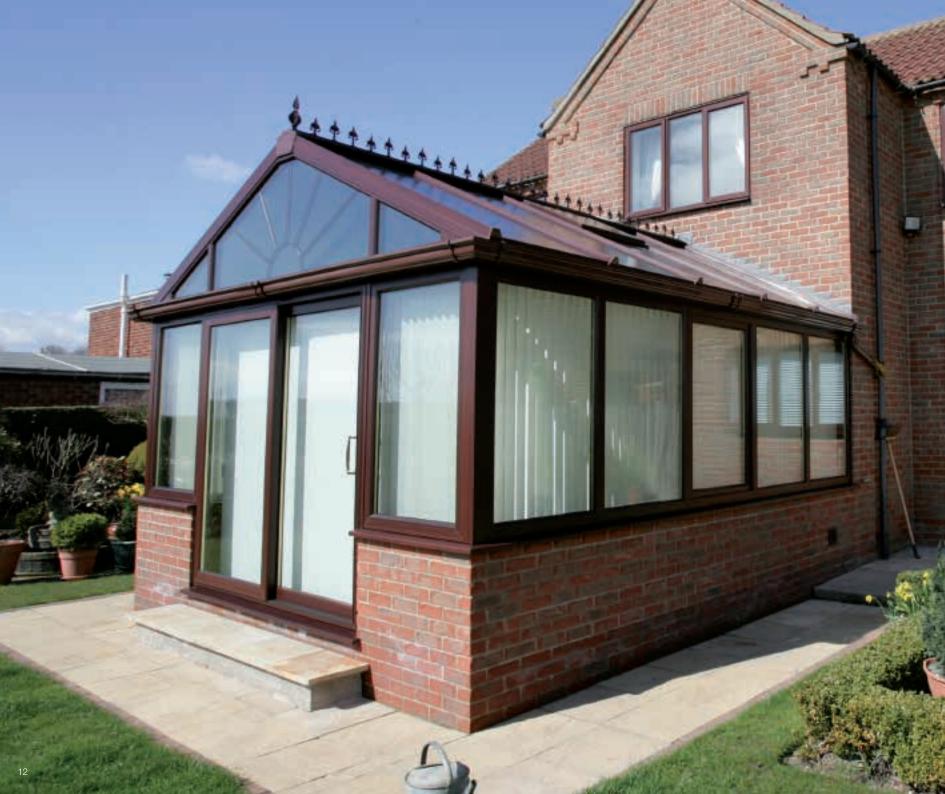

### Gable-ended

### Generate light and space the stately way

#### Proud and imposing

Reminiscent of the grand orangeries of days gone by, few styles capture the proud architectural heritage of a conservatory quite like the Gable. It's stately presence works well in both old and new properties and, like the Edwardian, maximises the use of space to create an eye catching design from any angle.

The Gable conservatory enjoys imposing front elevations with the windows extending up to the apex of the roof. The additional light this brings will make your conservatory bright and airy and maximise the feeling of space inside.